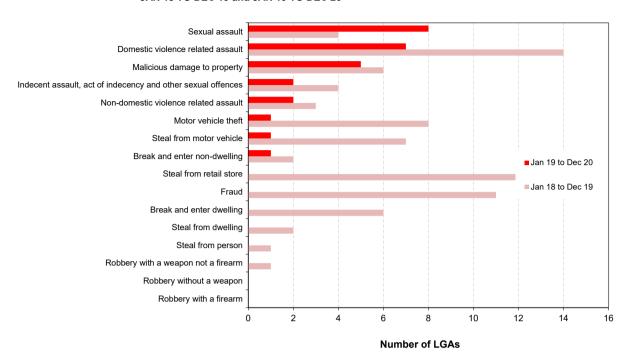

The report includes an overview of trends in the most recent two-year period for major offence categories, firstly for NSW and then across NSW regions broken down to the Local Government Area (LGA) level. At the State level, for the latest 24 months, one major offence category has been trending upwards: sexual assault (up 10.1%) and ten of the 17 major offence categories were trending downwards: robbery without a weapon (down 21.2%), robbery with a firearm (down 36.0%), break and enter dwelling (down by 22.9%), break and enter non-dwelling (down by 25.8%), motor vehicle theft (down 12.8%), steal from motor vehicle (down 25.8%), steal from retail store (down 26.4%), steal from dwelling (down 10.5%), steal from person (down by 43.2%) and fraud (down 16.1%). The remaining six major offences were stable.