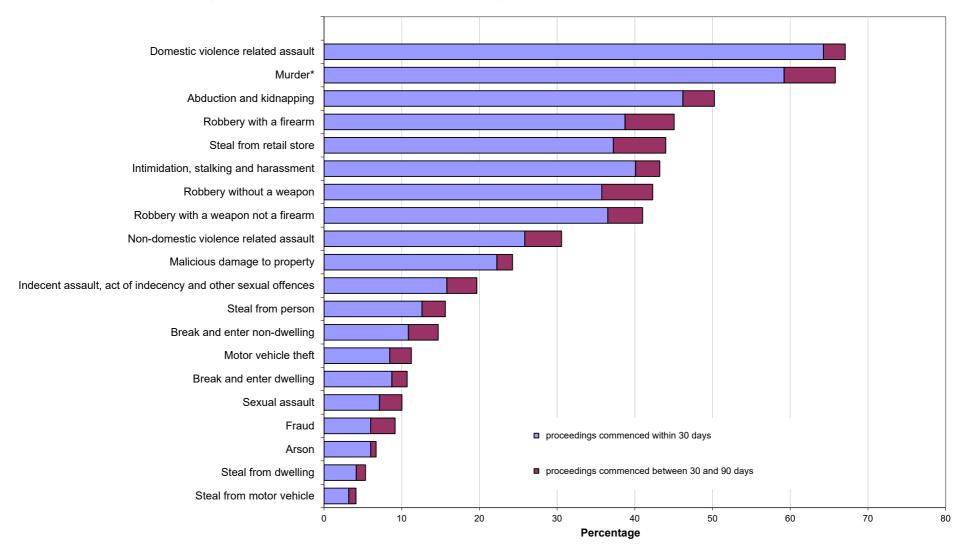

| SECTION 3: | TRENDS, RATE COMPARISONS AND RECORDED CRIMINAL INCIDENTS FOR MAJOR OFFENCES, NSW REGIONS AND LGAS continued                                                          |  |    |
|------------|----------------------------------------------------------------------------------------------------------------------------------------------------------------------|--|----|
| Table 3.3A | Trends in recorded criminal incidents for major offences, over the 24 months to December 2020, NSW LGAs                                                              |  | 26 |
| Table 3.3B | Ratio to NSW rate of recorded criminal incidents per 100,000 population for major offences, over the 12 months to December 2020, NSW LGAs                            |  | 28 |
| Table 3.3C | Number of recorded criminal incidents for major offences, over the 12 months to December 2020, NSW LGAs                                                              |  | 30 |
| Table 3.3D | Number of recorded criminal incidents for major offences, over the 12 months to December 2019, NSW LGAs                                                              |  | 32 |
| SECTION 4: | METHODS OF PROCEEDINGS AGAINST ALLEGED OFFENDERS                                                                                                                     |  | 35 |
| Figure 4.1 | Trends in referral methods for alleged offenders proceeded against to court over the 24 months to December 2020, NSW                                                 |  | 36 |
| Table 4.1  | Number, percentage and trend in alleged offenders proceeded against by NSW Police by method of legal proceedings over the 24 months to December 2020, NSW            |  | 37 |
| Table 4.2  | Number, percentage and trend in alleged offenders proceeded against to court by NSW Police for major offences over the 24 months to December 2020, NSW               |  | 38 |
| SECTION 5: | CLEARED CRIMINAL INCIDENTS AND WHETHER LEGAL PROCEEDINGS<br>COMMENCED FOR SELECTED OFFENCES                                                                          |  | 41 |
| Table 5.1  | Number of recorded criminal incidents for selected offences by whether legal proceedings commenced in 30 days of reporting over the 24 months to November 2020, NSW  |  | 42 |
| Table 5.2  | Number of recorded criminal incidents for selected offences by whether legal proceedings commenced in 90 days of reporting over the 24 months to September 2020, NSW |  | 43 |
| Figure 5.1 | Percentage of recorded criminal incidents for selected offences where legal proceedings commenced within 30 and 90 days, over the 12 months to September 2020, NSW   |  | 44 |
| APPENDICE  | ES .                                                                                                                                                                 |  | 45 |
|            | APPENDIX 1: TRENDS IN RECORDED CRIMINAL INCIDENTS IN NSW                                                                                                             |  | 46 |
|            | APPENDIX 2: DEFINITIONS AND EXPLANATORY NOTES                                                                                                                        |  | 47 |
|            | APPENDIX 3: BOCSAR OFFENCES MAPPED TO POLICE INCIDENT CATEGORY                                                                                                       |  | 50 |
|            | APPENDIX 4: NSW & GREATER SYDNEY STATISTICAL AREA MAPS                                                                                                               |  | 57 |
|            |                                                                                                                                                                      |  |    |
|            | APPENDIX 5: LGAS IN NSW REGIONAL STATISTICAL AREAS                                                                                                                   |  | 60 |