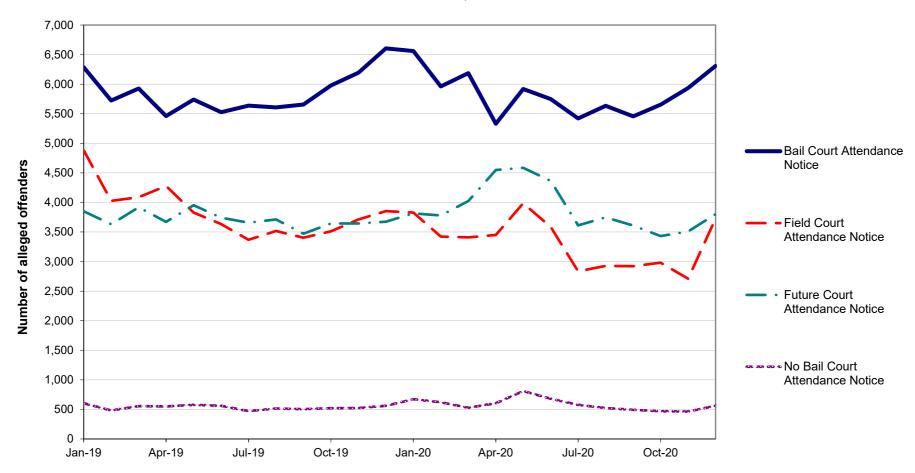

| SECTION 3: | TRENDS, RATE COMPARISONS AND RECORDED CRIMINAL INCIDENTS FOR MAJOR OFFENCES, NSW REGIONS AND LGAS continued                                                          |  |    |
|------------|----------------------------------------------------------------------------------------------------------------------------------------------------------------------|--|----|
| Table 3.3A | Trends in recorded criminal incidents for major offences, over the 24 months to December 2020, NSW LGAs                                                              |  | 26 |
| Table 3.3B | Ratio to NSW rate of recorded criminal incidents per 100,000 population for major offences, over the 12 months to December 2020, NSW LGAs                            |  | 28 |
| Table 3.3C | Number of recorded criminal incidents for major offences, over the 12 months to December 2020, NSW LGAs                                                              |  | 30 |
| Table 3.3D | Number of recorded criminal incidents for major offences, over the 12 months to December 2019, NSW LGAs                                                              |  | 32 |
| SECTION 4: | METHODS OF PROCEEDINGS AGAINST ALLEGED OFFENDERS                                                                                                                     |  | 35 |
| Figure 4.1 | Trends in referral methods for alleged offenders proceeded against to court over the 24 months to December 2020, NSW                                                 |  | 36 |
| Table 4.1  | Number, percentage and trend in alleged offenders proceeded against by NSW Police by method of legal proceedings over the 24 months to December 2020, NSW            |  | 37 |
| Table 4.2  | Number, percentage and trend in alleged offenders proceeded against to court by NSW Police for major offences over the 24 months to December 2020, NSW               |  | 38 |
| SECTION 5: | CLEARED CRIMINAL INCIDENTS AND WHETHER LEGAL PROCEEDINGS<br>COMMENCED FOR SELECTED OFFENCES                                                                          |  | 41 |
| Table 5.1  | Number of recorded criminal incidents for selected offences by whether legal proceedings commenced in 30 days of reporting over the 24 months to November 2020, NSW  |  | 42 |
| Table 5.2  | Number of recorded criminal incidents for selected offences by whether legal proceedings commenced in 90 days of reporting over the 24 months to September 2020, NSW |  | 43 |
| Figure 5.1 | Percentage of recorded criminal incidents for selected offences where legal proceedings commenced within 30 and 90 days, over the 12 months to September 2020, NSW   |  | 44 |
| APPENDICE  | ES .                                                                                                                                                                 |  | 45 |
|            | APPENDIX 1: TRENDS IN RECORDED CRIMINAL INCIDENTS IN NSW                                                                                                             |  | 46 |
|            | APPENDIX 2: DEFINITIONS AND EXPLANATORY NOTES                                                                                                                        |  | 47 |
|            | APPENDIX 3: BOCSAR OFFENCES MAPPED TO POLICE INCIDENT CATEGORY                                                                                                       |  | 50 |
|            | APPENDIX 4: NSW & GREATER SYDNEY STATISTICAL AREA MAPS                                                                                                               |  | 57 |
|            |                                                                                                                                                                      |  |    |
|            | APPENDIX 5: LGAS IN NSW REGIONAL STATISTICAL AREAS                                                                                                                   |  | 60 |