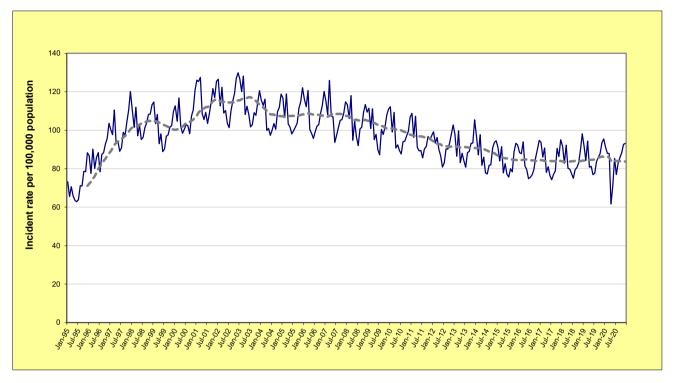

### OVERVIEW OF TRENDS IN VIOLENT AND PROPERTY CRIME

FIGURE 1.1: NSW LONG-TERM TREND IN VIOLENT OFFENCES\*

FIGURE 1.2: NSW LONG-TERM TREND IN PROPERTY OFFENCES\*\*

<sup>\*</sup> Violent offences include: murder, attempted murder, manslaughter, assault - domestic violence related, assault - non-domestic violence related, assault police, robbery without a weapon, robbery with a firearm, robbery with a weapon not a firearm, sexual assault and indecent assault / act of indecency / other sexual offences.

For further explanation of violent offences and property offences, see page 46, Note [7].

<sup>\*\*</sup> Property offences include: break and enter dwelling, break and enter non-dwelling, motor vehicle theft, steal from motor vehicle, steal from retail store, steal from dwelling, steal from person, stock theft and other theft.