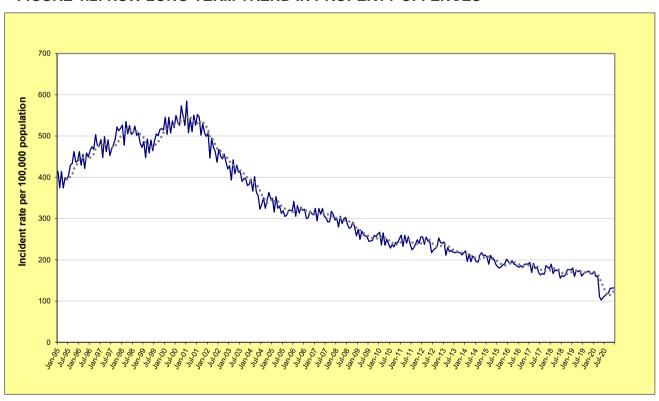

### OVERVIEW OF TRENDS IN VIOLENT AND PROPERTY CRIME

FIGURE 1.1: NSW LONG-TERM TREND IN VIOLENT OFFENCES\*

FIGURE 1.2: NSW LONG-TERM TREND IN PROPERTY OFFENCES\*\*

<sup>\*</sup> Violent offences include: murder, attempted murder, manslaughter, assault - domestic violence related, assault - non-domestic violence related, assault police, robbery without a weapon, robbery with a firearm, robbery with a weapon not a firearm, sexual assault and indecent assault / act of indecency / other sexual offences.

For further explanation of violent offences and property offences, see page 46, Note [7].

<sup>\*\*</sup> Property offences include: break and enter dwelling, break and enter non-dwelling, motor vehicle theft, steal from motor vehicle, steal from retail store, steal from dwelling, steal from person, stock theft and other theft.