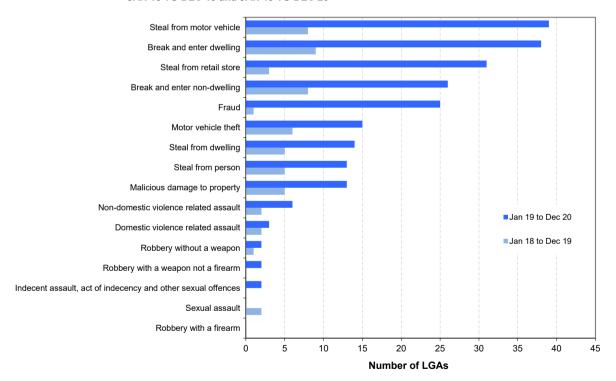

The report includes an overview of trends in the most recent two-year period for major offence categories, firstly for NSW and then across NSW regions broken down to the Local Government Area (LGA) level. At the State level, for the latest 24 months, one major offence category has been trending upwards: sexual assault (up 10.1%) and ten of the 17 major offence categories were trending downwards: robbery without a weapon (down 21.2%), robbery with a firearm (down 36.0%), break and enter dwelling (down by 22.9%), break and enter non-dwelling (down by 25.8%), motor vehicle theft (down 12.8%), steal from motor vehicle (down 25.8%), steal from retail store (down 26.4%), steal from dwelling (down 10.5%), steal from person (down by 43.2%) and fraud (down 16.1%). The remaining six major offences were stable.