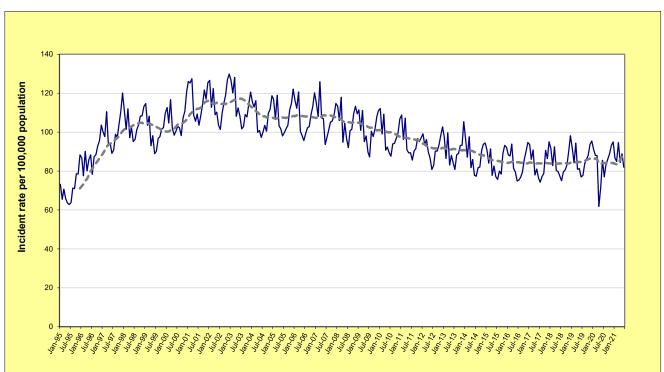

# SECTION 1: OVERVIEW OF TRENDS IN VIOLENT AND PROPERTY CRIME

FIGURE 1.1: NSW LONG-TERM TREND IN VIOLENT OFFENCES\*

FIGURE 1.2: NSW LONG-TERM TREND IN PROPERTY OFFENCES\*\*

\* Violent offences include: murder, attempted murder, manslaughter, assault - domestic violence related, assault - non-domestic violence related, assault police, robbery without a weapon, robbery with a firearm, robbery with a weapon not a firearm, sexual assault and indecent assault / act of indecency / other sexual offences.

For further explanation of violent offences and property offences, see page 46, Note [7].