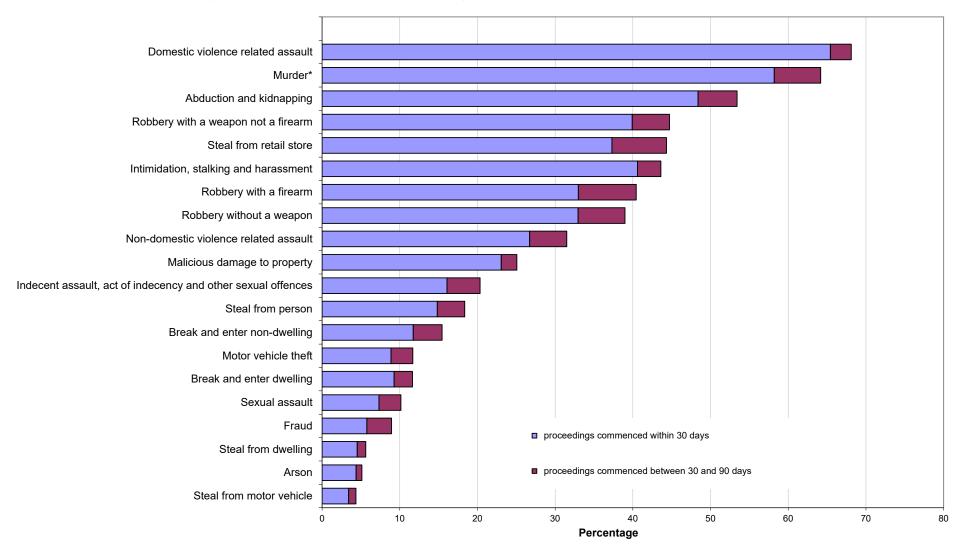

. . . 57

. . . 59

. . . 60

| SECTION 3: | TRENDS, RATE COMPARISONS AND RECORDED CRIMINAL INCIDENTS FOR<br>MAJOR OFFENCES, NSW REGIONS AND LGAS <i>continued</i>                                            |     |      |
|------------|------------------------------------------------------------------------------------------------------------------------------------------------------------------|-----|------|
| Table 3.3A | Trends in recorded criminal incidents for major offences, over the 24 months to June 2021, NSW LGAs                                                              |     | . 26 |
| Table 3.3B | Ratio to NSW rate of recorded criminal incidents per 100,000 population for major offences, over the 12 months to June 2021, NSW LGAs                            |     | . 28 |
| Table 3.3C | Number of recorded criminal incidents for major offences, over the 12 months to June 2021, NSW LGAs                                                              |     | . 30 |
| Table 3.3D | Number of recorded criminal incidents for major offences, over the 12 months to June 2020, NSW LGAs                                                              |     | . 32 |
| SECTION 4: | METHODS OF PROCEEDINGS AGAINST ALLEGED OFFENDERS                                                                                                                 |     | 35   |
| Figure 4.1 | Trends in referral methods for alleged offenders proceeded against to court over the 24 months to June 2021, NSW                                                 |     | 36   |
| Table 4.1  | Number, percentage and trend in alleged offenders proceeded against by NSW Police by method of legal proceedings over the 24 months to June 2021, NSW            |     | . 37 |
| Table 4.2  | Number, percentage and trend in alleged offenders proceeded against to court by NSW Police for major offences over the 24 months to June 2021, NSW               |     | 38   |
| SECTION 5: | CLEARED CRIMINAL INCIDENTS AND WHETHER LEGAL PROCEEDINGS<br>COMMENCED FOR SELECTED OFFENCES                                                                      |     | 41   |
| Table 5.1  | Number of recorded criminal incidents for selected offences by whether legal proceedings commenced in 30 days of reporting over the 24 months to May 2021, NSW   |     | . 42 |
| Table 5.2  | Number of recorded criminal incidents for selected offences by whether legal proceedings commenced in 90 days of reporting over the 24 months to March 2021, NSW |     | 43   |
| Figure 5.1 | Percentage of recorded criminal incidents for selected offences where legal proceedings commenced within 30 and 90 days, over the 12 months to March 2021, NSW   |     | . 44 |
| APPENDICE  | S                                                                                                                                                                |     | 45   |
|            | APPENDIX 1: TRENDS IN RECORDED CRIMINAL INCIDENTS IN NSW                                                                                                         | ••• | 46   |
|            | APPENDIX 2: DEFINITIONS AND EXPLANATORY NOTES                                                                                                                    |     | 47   |
|            | APPENDIX 3: BOCSAR OFFENCES MAPPED TO POLICE INCIDENT CATEGORY                                                                                                   |     | 50   |