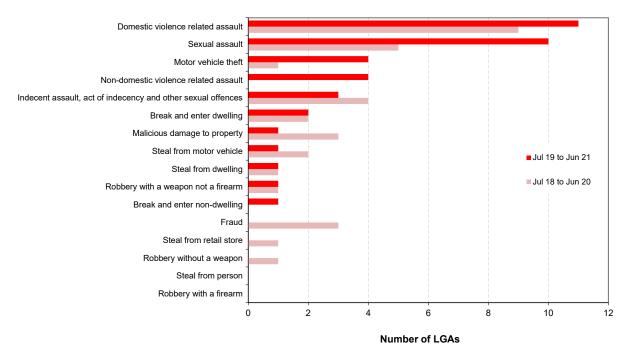

. . . 57

. . . 59

. . . 60

| SECTION 3: | TRENDS, RATE COMPARISONS AND RECORDED CRIMINAL INCIDENTS FOR<br>MAJOR OFFENCES, NSW REGIONS AND LGAS <i>continued</i>                                            |     |      |
|------------|------------------------------------------------------------------------------------------------------------------------------------------------------------------|-----|------|
| Table 3.3A | Trends in recorded criminal incidents for major offences, over the 24 months to June 2021, NSW LGAs                                                              |     | . 26 |
| Table 3.3B | Ratio to NSW rate of recorded criminal incidents per 100,000 population for major offences, over the 12 months to June 2021, NSW LGAs                            |     | . 28 |
| Table 3.3C | Number of recorded criminal incidents for major offences, over the 12 months to June 2021, NSW LGAs                                                              |     | . 30 |
| Table 3.3D | Number of recorded criminal incidents for major offences, over the 12 months to June 2020, NSW LGAs                                                              |     | . 32 |
| SECTION 4: | METHODS OF PROCEEDINGS AGAINST ALLEGED OFFENDERS                                                                                                                 |     | 35   |
| Figure 4.1 | Trends in referral methods for alleged offenders proceeded against to court over the 24 months to June 2021, NSW                                                 |     | 36   |
| Table 4.1  | Number, percentage and trend in alleged offenders proceeded against by NSW Police by method of legal proceedings over the 24 months to June 2021, NSW            |     | . 37 |
| Table 4.2  | Number, percentage and trend in alleged offenders proceeded against to court by NSW Police for major offences over the 24 months to June 2021, NSW               |     | 38   |
| SECTION 5: | CLEARED CRIMINAL INCIDENTS AND WHETHER LEGAL PROCEEDINGS<br>COMMENCED FOR SELECTED OFFENCES                                                                      |     | 41   |
| Table 5.1  | Number of recorded criminal incidents for selected offences by whether legal proceedings commenced in 30 days of reporting over the 24 months to May 2021, NSW   |     | . 42 |
| Table 5.2  | Number of recorded criminal incidents for selected offences by whether legal proceedings commenced in 90 days of reporting over the 24 months to March 2021, NSW |     | 43   |
| Figure 5.1 | Percentage of recorded criminal incidents for selected offences where legal proceedings commenced within 30 and 90 days, over the 12 months to March 2021, NSW   |     | . 44 |
| APPENDICE  | S                                                                                                                                                                |     | 45   |
|            | APPENDIX 1: TRENDS IN RECORDED CRIMINAL INCIDENTS IN NSW                                                                                                         | ••• | 46   |
|            | APPENDIX 2: DEFINITIONS AND EXPLANATORY NOTES                                                                                                                    |     | 47   |
|            | APPENDIX 3: BOCSAR OFFENCES MAPPED TO POLICE INCIDENT CATEGORY                                                                                                   |     | 50   |