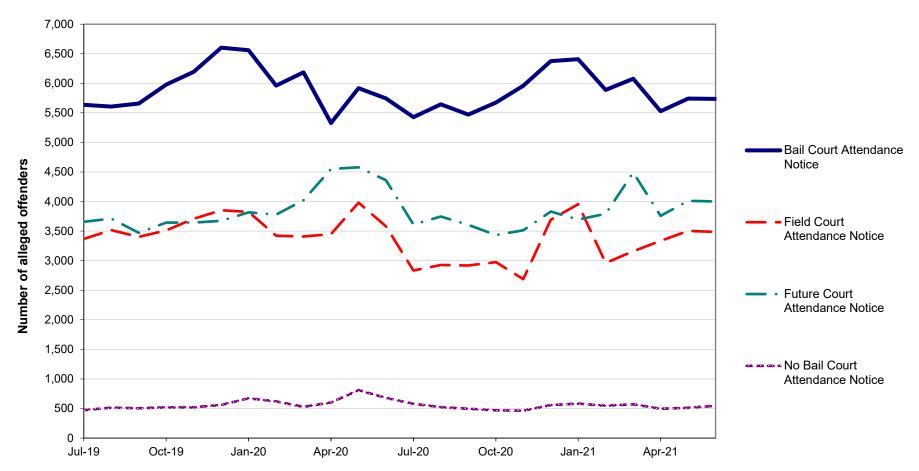

. . . 57

. . . 59

. . . 60

| SECTION 3: | TRENDS, RATE COMPARISONS AND RECORDED CRIMINAL INCIDENTS FOR<br>MAJOR OFFENCES, NSW REGIONS AND LGAS <i>continued</i>                                            |     |      |
|------------|------------------------------------------------------------------------------------------------------------------------------------------------------------------|-----|------|
| Table 3.3A | Trends in recorded criminal incidents for major offences, over the 24 months to June 2021, NSW LGAs                                                              |     | . 26 |
| Table 3.3B | Ratio to NSW rate of recorded criminal incidents per 100,000 population for major offences, over the 12 months to June 2021, NSW LGAs                            |     | . 28 |
| Table 3.3C | Number of recorded criminal incidents for major offences, over the 12 months to June 2021, NSW LGAs                                                              |     | . 30 |
| Table 3.3D | Number of recorded criminal incidents for major offences, over the 12 months to June 2020, NSW LGAs                                                              |     | . 32 |
| SECTION 4: | METHODS OF PROCEEDINGS AGAINST ALLEGED OFFENDERS                                                                                                                 |     | 35   |
| Figure 4.1 | Trends in referral methods for alleged offenders proceeded against to court over the 24 months to June 2021, NSW                                                 |     | 36   |
| Table 4.1  | Number, percentage and trend in alleged offenders proceeded against by NSW Police by method of legal proceedings over the 24 months to June 2021, NSW            |     | . 37 |
| Table 4.2  | Number, percentage and trend in alleged offenders proceeded against to court by NSW Police for major offences over the 24 months to June 2021, NSW               |     | 38   |
| SECTION 5: | CLEARED CRIMINAL INCIDENTS AND WHETHER LEGAL PROCEEDINGS<br>COMMENCED FOR SELECTED OFFENCES                                                                      |     | 41   |
| Table 5.1  | Number of recorded criminal incidents for selected offences by whether legal proceedings commenced in 30 days of reporting over the 24 months to May 2021, NSW   |     | . 42 |
| Table 5.2  | Number of recorded criminal incidents for selected offences by whether legal proceedings commenced in 90 days of reporting over the 24 months to March 2021, NSW |     | 43   |
| Figure 5.1 | Percentage of recorded criminal incidents for selected offences where legal proceedings commenced within 30 and 90 days, over the 12 months to March 2021, NSW   |     | . 44 |
| APPENDICE  | S                                                                                                                                                                |     | 45   |
|            | APPENDIX 1: TRENDS IN RECORDED CRIMINAL INCIDENTS IN NSW                                                                                                         | ••• | 46   |
|            | APPENDIX 2: DEFINITIONS AND EXPLANATORY NOTES                                                                                                                    |     | 47   |
|            | APPENDIX 3: BOCSAR OFFENCES MAPPED TO POLICE INCIDENT CATEGORY                                                                                                   |     | 50   |