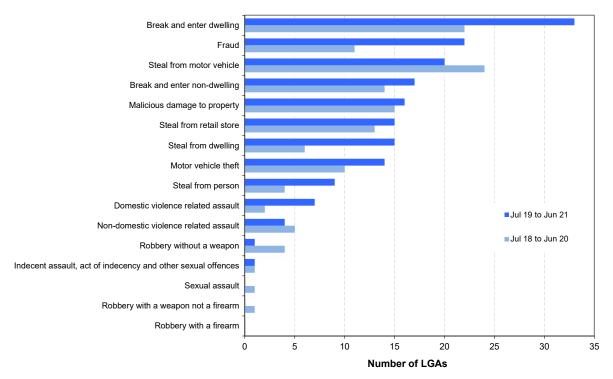

The report includes an overview of trends in the most recent two-year period for major offence categories, firstly for NSW and then across NSW regions broken down to the Local Government Area (LGA) level. At the State level, for the latest 24 months, one major offence category has been trending upwards: sexual assault (up 21.0%) and six of the 17 major offence categories were trending downwards: break and enter dwelling (down by 16.6%), motor vehicle theft (down 8.6%), steal from retail store (down 13.9%), steal from dwelling (down 9.8%), steal from person (down by 28.4%) and fraud (down 11.5%).