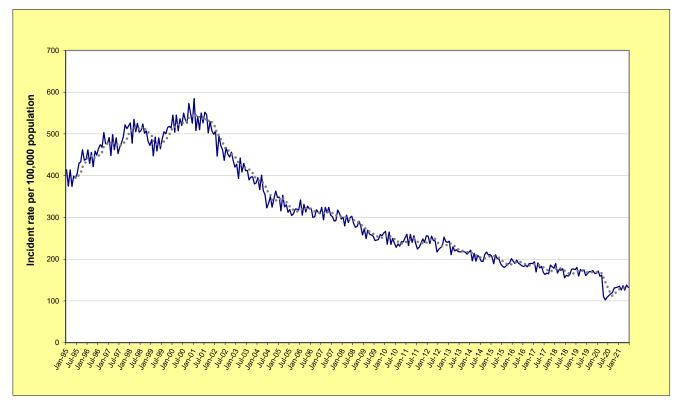

\*\* Property offences include: break and enter dwelling, break and enter non-dwelling, motor vehicle theft, steal from motor vehicle, steal from retail store, steal from dwelling, steal from person, stock theft and other theft.

For further explanation of violent offences and property offences, see page 46, Note [7].