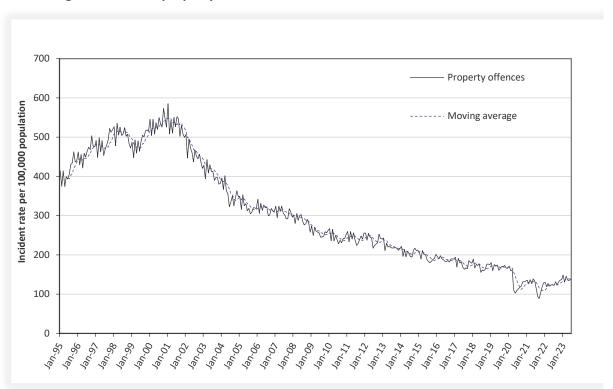

Property offences include: break and enter dwelling, break and enter non-dwelling, motor vehicle theft, steal from motor vehicle, steal from retail store, steal from dwelling, steal from person, stock theft and other theft.