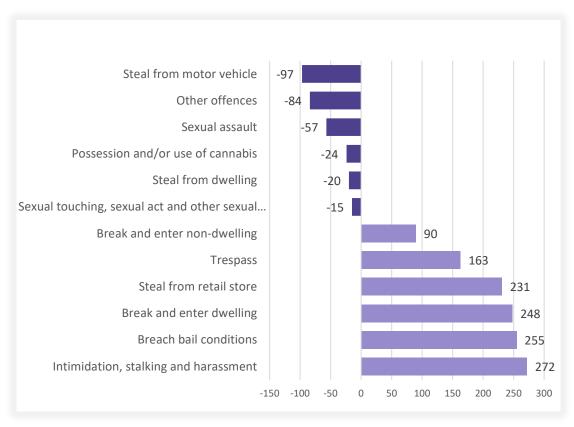

### **CONTENTS**

| SECTION 1: | OVERVIEW OF TRENDS IN RECORDED CRIME                                                                                                                                                | 5  |
|------------|-------------------------------------------------------------------------------------------------------------------------------------------------------------------------------------|----|
| Figure 1.1 | NSW long-term trend in violent offences                                                                                                                                             | 6  |
| Figure 1.2 | NSW long-term trend in property offences                                                                                                                                            | 6  |
| Table 1.3  | Violent and property offences by Statistical Area (SA4) over the five years to June 2023                                                                                            | 7  |
| Table 1.4  | Recorded criminal incidents for major offences over the five years to June 2023                                                                                                     | 8  |
| Table 1.5  | Recorded criminal incidents for 62 offences over the two years to June 2023                                                                                                         | 9  |
| Table 1.6  | Recorded criminal incidents for 62 offences over the five years to June 2023                                                                                                        | 10 |
| SECTION 2: | REGIONAL COMPARISONS Statistical Areas                                                                                                                                              | 11 |
| Table 2.1  | Two year trends and percent change in recorded criminal incidents for major offences by Statistical Area (SA4) over the two years to June 2023                                      | 12 |
| Table 2.2  | Ratio to NSW rate of recorded criminal incidents per 100,000 population for major offences by Statistical Area (SA4) over the 12 months to June 2023                                | 13 |
| Table 2.3  | Number of major offences by Statistical Area (SA4) over the 12 months to June 2023                                                                                                  | 14 |
| Table 2.4  | Number of major offences by Statistical Area (SA4) over the 12 months to June 2022                                                                                                  | 15 |
| SECTION 3: | LEGAL PROCEEDINGS                                                                                                                                                                   | 16 |
| Table 3.1  | Adults proceeded against by the NSW Police Force by method of legal proceeding over the five years to June 2023                                                                     | 17 |
| Table 3.2  | Young people proceeded against by the NSW Police Force by method of legal proceeding over the five years to June 2023                                                               | 17 |
| Table 3.3  | Adults proceeded against to court by the NSW Police Force for all 62 criminal offences types over the two years to June 2023                                                        | 18 |
| Table 3.4  | Young people proceeded against to court by the NSW Police Force for all 62 criminal offences over the two years to June 2023                                                        | 19 |
| Figure 3.5 | Offences with the largest change in the number of adults proceeded against to court by the NSW Police Force between the 12 months to June 2022 and the 12 months to June 2023       | 20 |
| Figure 3.6 | Offences with the largest change in the number of young people proceeded against to court by the NSW Police Force between the 12 months to June 2022 and the 12 months to June 2023 | 20 |
| Table 3.7  | Incidents of all 62 criminal offence types by whether legal proceedings commenced within 90 days of reporting over the two years to March 2023                                      | 21 |
| Figure 3.8 | Percentage of recorded criminal incidents for major offences by whether legal proceedings commenced within 90 days of reporting over the two years to March 2023                    | 22 |