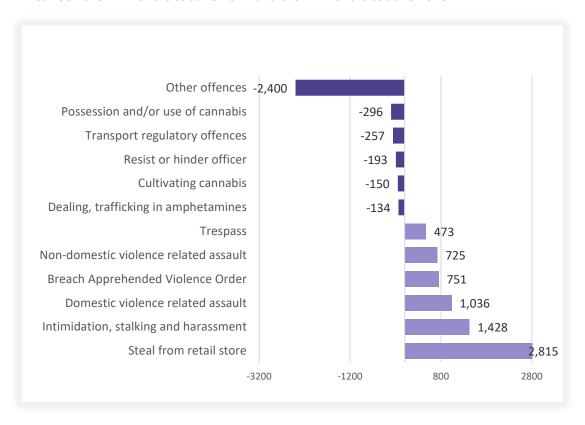

### **CONTENTS**

| SECTION 1: | OVERVIEW OF TRENDS IN RECORDED CRIME                                                                                                                                                | 5  |
|------------|-------------------------------------------------------------------------------------------------------------------------------------------------------------------------------------|----|
| Figure 1.1 | NSW long-term trend in violent offences                                                                                                                                             | 6  |
| Figure 1.2 | NSW long-term trend in property offences                                                                                                                                            | 6  |
| Table 1.3  | Violent and property offences by Statistical Area (SA4) over the five years to June 2023                                                                                            | 7  |
| Table 1.4  | Recorded criminal incidents for major offences over the five years to June 2023                                                                                                     | 8  |
| Table 1.5  | Recorded criminal incidents for 62 offences over the two years to June 2023                                                                                                         | 9  |
| Table 1.6  | Recorded criminal incidents for 62 offences over the five years to June 2023                                                                                                        | 10 |
| SECTION 2: | REGIONAL COMPARISONS Statistical Areas                                                                                                                                              | 11 |
| Table 2.1  | Two year trends and percent change in recorded criminal incidents for major offences by Statistical Area (SA4) over the two years to June 2023                                      | 12 |
| Table 2.2  | Ratio to NSW rate of recorded criminal incidents per 100,000 population for major offences by Statistical Area (SA4) over the 12 months to June 2023                                | 13 |
| Table 2.3  | Number of major offences by Statistical Area (SA4) over the 12 months to June 2023                                                                                                  | 14 |
| Table 2.4  | Number of major offences by Statistical Area (SA4) over the 12 months to June 2022                                                                                                  | 15 |
| SECTION 3: | LEGAL PROCEEDINGS                                                                                                                                                                   | 16 |
| Table 3.1  | Adults proceeded against by the NSW Police Force by method of legal proceeding over the five years to June 2023                                                                     | 17 |
| Table 3.2  | Young people proceeded against by the NSW Police Force by method of legal proceeding over the five years to June 2023                                                               | 17 |
| Table 3.3  | Adults proceeded against to court by the NSW Police Force for all 62 criminal offences types over the two years to June 2023                                                        | 18 |
| Table 3.4  | Young people proceeded against to court by the NSW Police Force for all 62 criminal offences over the two years to June 2023                                                        | 19 |
| Figure 3.5 | Offences with the largest change in the number of adults proceeded against to court by the NSW Police Force between the 12 months to June 2022 and the 12 months to June 2023       | 20 |
| Figure 3.6 | Offences with the largest change in the number of young people proceeded against to court by the NSW Police Force between the 12 months to June 2022 and the 12 months to June 2023 | 20 |
| Table 3.7  | Incidents of all 62 criminal offence types by whether legal proceedings commenced within 90 days of reporting over the two years to March 2023                                      | 21 |
| Figure 3.8 | Percentage of recorded criminal incidents for major offences by whether legal proceedings commenced within 90 days of reporting over the two years to March 2023                    | 22 |