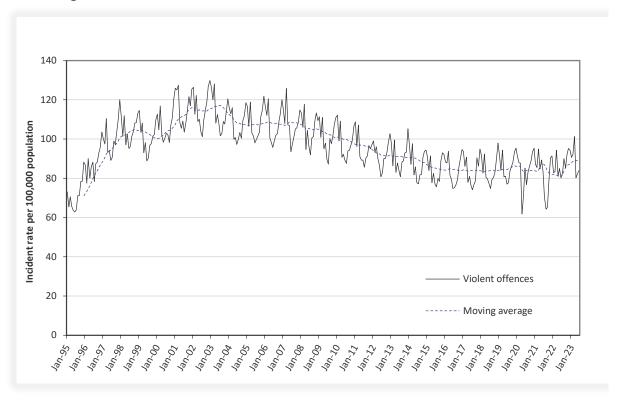

# SECTION 1: OVERVIEW OF TRENDS IN RECORDED CRIME

Figure 1.1: NSW long-term trend in violent offences

Figure 1.2: NSW long-term trend in property offences

Violent offences include: murder, attempted murder, manslaughter, assault - domestic violence related, assault - non-domestic violence related, assault police, robbery without a weapon, robbery with a firearm, robbery with a weapon not a firearm, sexual assault and sexual touching, sexual act and other sexual offences.