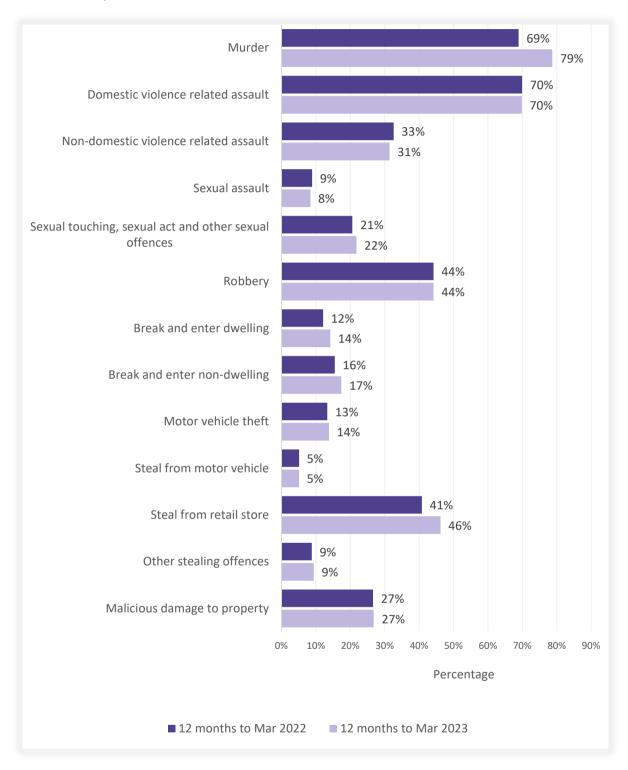

# SECTION 1: OVERVIEW OF TRENDS IN RECORDED CRIME

Figure 1.1: NSW long-term trend in violent offences

Figure 1.2: NSW long-term trend in property offences

Violent offences include: murder, attempted murder, manslaughter, assault - domestic violence related, assault - non-domestic violence related, assault police, robbery without a weapon, robbery with a firearm, robbery with a weapon not a firearm, sexual assault and sexual touching, sexual act and other sexual offences.

Property offences include: break and enter dwelling, break and enter non-dwelling, motor vehicle theft, steal from motor vehicle, steal from retail store, steal from dwelling, steal from person, stock theft and other theft.