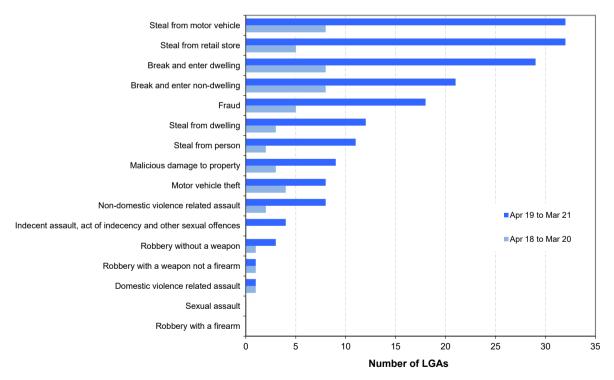

The report includes an overview of trends in the most recent two-year period for major offence categories, firstly for NSW and then across NSW regions broken down to the Local Government Area (LGA) level. At the State level, for the latest 24 months, two major offence category has been trending upwards: domestic violence related assault (up 1.1%) and sexual assault (up 14.4%) and ten of the 17 major offence categories were trending downwards: robbery without a weapon (down 21.9%), robbery with a firearm (down 35.2%), break and enter dwelling (down by 27.1%), break and enter non-dwelling (down by 32.6%), motor vehicle theft (down 16.3%), steal from motor vehicle (down 29.1%), steal from retail store (down 29.0%), steal from dwelling (down 13.8%), steal from person (down by 45.2%) and fraud (down 17.9%).