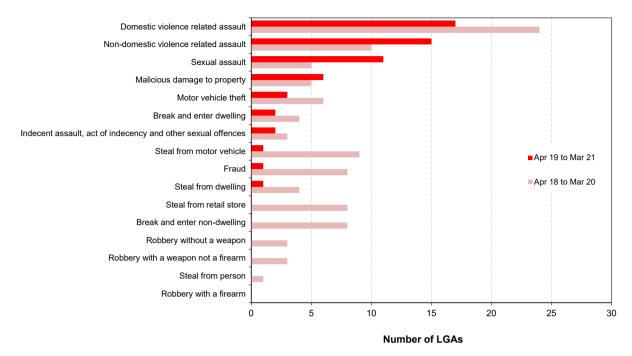

The report includes an overview of trends in the most recent two-year period for major offence categories, firstly for NSW and then across NSW regions broken down to the Local Government Area (LGA) level. At the State level, for the latest 24 months, two major offence category has been trending upwards: domestic violence related assault (up 1.1%) and sexual assault (up 14.4%) and ten of the 17 major offence categories were trending downwards: robbery without a weapon (down 21.9%), robbery with a firearm (down 35.2%), break and enter dwelling (down by 27.1%), break and enter non-dwelling (down by 32.6%), motor vehicle theft (down 16.3%), steal from motor vehicle (down 29.1%), steal from retail store (down 29.0%), steal from dwelling (down 13.8%), steal from person (down by 45.2%) and fraud (down 17.9%).