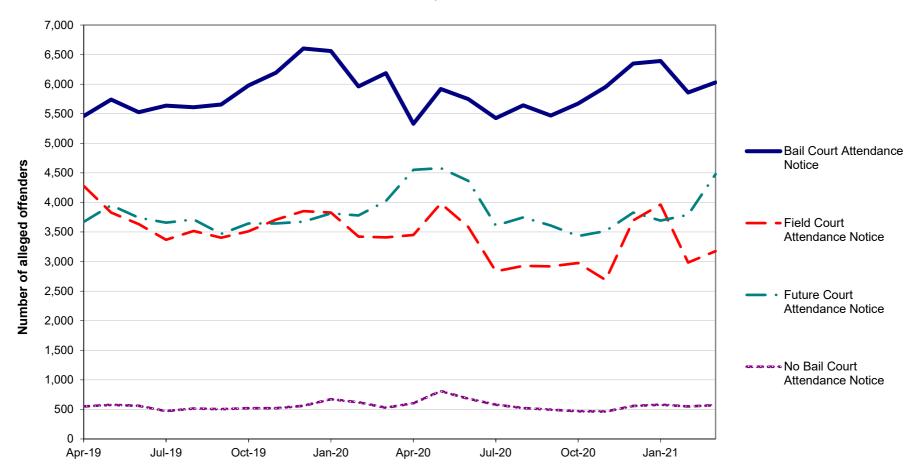

| SECTION 3: | TRENDS, RATE COMPARISONS AND RECORDED CRIMINAL INCIDENTS FOR |
|------------|--------------------------------------------------------------|
|            | MAJOR OFFENCES, NSW REGIONS AND LGAS continued               |

| Table 3.3A | Trends in recorded criminal incidents for major offences, over the 24 months to March 2021, NSW LGAs                                                                |       | 26 |
|------------|---------------------------------------------------------------------------------------------------------------------------------------------------------------------|-------|----|
| Table 3.3B | Ratio to NSW rate of recorded criminal incidents per 100,000 population for major offences, over the 12 months to March 2021, NSW LGAs                              |       | 28 |
| Table 3.3C | Number of recorded criminal incidents for major offences, over the 12 months to March 2021, NSW LGAs                                                                |       | 30 |
| Table 3.3D | Number of recorded criminal incidents for major offences, over the 12 months to March 2020, NSW LGAs                                                                |       | 32 |
| SECTION 4: | METHODS OF PROCEEDINGS AGAINST ALLEGED OFFENDERS                                                                                                                    |       | 35 |
| Figure 4.1 | Trends in referral methods for alleged offenders proceeded against to court over the 24 months to March 2021, NSW                                                   |       | 36 |
| Table 4.1  | Number, percentage and trend in alleged offenders proceeded against by NSW Police by method of legal proceedings over the 24 months to March 2021, NSW              |       | 37 |
| Table 4.2  | Number, percentage and trend in alleged offenders proceeded against to court by NSW Police for major offences over the 24 months to March 2021, NSW                 |       | 38 |
| SECTION 5: | CLEARED CRIMINAL INCIDENTS AND WHETHER LEGAL PROCEEDINGS<br>COMMENCED FOR SELECTED OFFENCES                                                                         | <br>• | 41 |
| Table 5.1  | Number of recorded criminal incidents for selected offences by whether legal proceedings commenced in 30 days of reporting over the 24 months to February 2021, NSW |       | 42 |
| Table 5.2  | Number of recorded criminal incidents for selected offences by whether legal proceedings commenced in 90 days of reporting over the 24 months to December 2020, NSW |       | 43 |
| Figure 5.1 | Percentage of recorded criminal incidents for selected offences where legal proceedings commenced within 30 and 90 days, over the 12 months to December 2020, NSW   |       | 44 |
| APPENDICE  | s                                                                                                                                                                   |       | 45 |
|            | APPENDIX 1: TRENDS IN RECORDED CRIMINAL INCIDENTS IN NSW                                                                                                            |       | 46 |
|            | APPENDIX 2: DEFINITIONS AND EXPLANATORY NOTES                                                                                                                       |       | 47 |
|            | APPENDIX 3: BOCSAR OFFENCES MAPPED TO POLICE INCIDENT CATEGORY                                                                                                      | <br>• | 50 |
|            | APPENDIX 4: NSW & GREATER SYDNEY STATISTICAL AREA MAPS                                                                                                              | <br>• | 57 |
|            | APPENDIX 5: LGAS IN GREATER SYDNEY STATISTICAL AREAS                                                                                                                | <br>• | 59 |
|            | APPENDIX 5: LGAS IN NSW REGIONAL STATISTICAL AREAS                                                                                                                  |       | 60 |