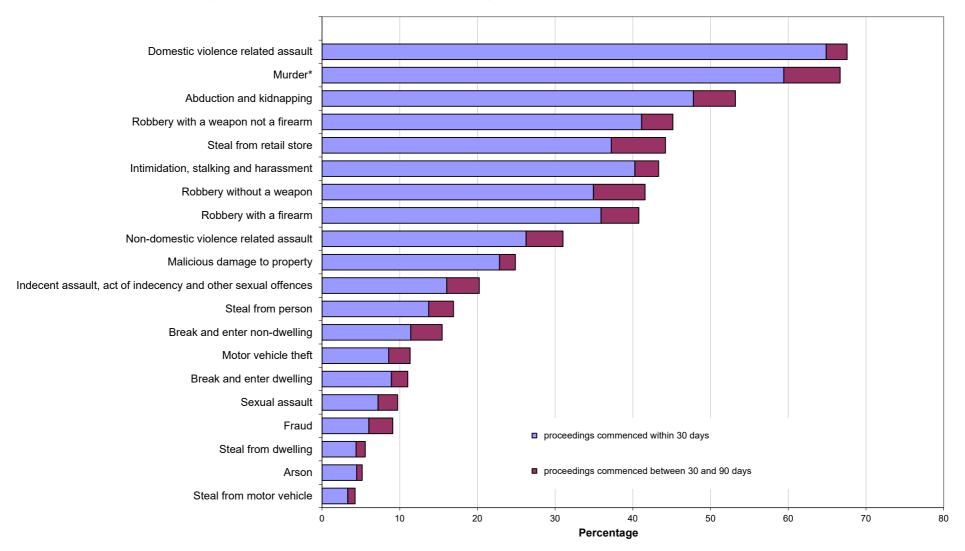

| Table 3.3A | Trends in recorded criminal incidents for major offences, over the 24 months to March 2021, NSW LGAs                                                                |       | 26 |
|------------|---------------------------------------------------------------------------------------------------------------------------------------------------------------------|-------|----|
| Table 3.3B | Ratio to NSW rate of recorded criminal incidents per 100,000 population for major offences, over the 12 months to March 2021, NSW LGAs                              |       | 28 |
| Table 3.3C | Number of recorded criminal incidents for major offences, over the 12 months to March 2021, NSW LGAs                                                                |       | 30 |
| Table 3.3D | Number of recorded criminal incidents for major offences, over the 12 months to March 2020, NSW LGAs                                                                |       | 32 |
| SECTION 4: | METHODS OF PROCEEDINGS AGAINST ALLEGED OFFENDERS                                                                                                                    |       | 35 |
| Figure 4.1 | Trends in referral methods for alleged offenders proceeded against to court over the 24 months to March 2021, NSW                                                   |       | 36 |
| Table 4.1  | Number, percentage and trend in alleged offenders proceeded against by NSW Police by method of legal proceedings over the 24 months to March 2021, NSW              |       | 37 |
| Table 4.2  | Number, percentage and trend in alleged offenders proceeded against to court by NSW Police for major offences over the 24 months to March 2021, NSW                 |       | 38 |
| SECTION 5: | CLEARED CRIMINAL INCIDENTS AND WHETHER LEGAL PROCEEDINGS<br>COMMENCED FOR SELECTED OFFENCES                                                                         | <br>• | 41 |
| Table 5.1  | Number of recorded criminal incidents for selected offences by whether legal proceedings commenced in 30 days of reporting over the 24 months to February 2021, NSW |       | 42 |
| Table 5.2  | Number of recorded criminal incidents for selected offences by whether legal proceedings commenced in 90 days of reporting over the 24 months to December 2020, NSW |       | 43 |
| Figure 5.1 | Percentage of recorded criminal incidents for selected offences where legal proceedings commenced within 30 and 90 days, over the 12 months to December 2020, NSW   |       | 44 |
| APPENDICE  | s                                                                                                                                                                   |       | 45 |
|            | APPENDIX 1: TRENDS IN RECORDED CRIMINAL INCIDENTS IN NSW                                                                                                            |       | 46 |
|            | APPENDIX 2: DEFINITIONS AND EXPLANATORY NOTES                                                                                                                       |       | 47 |
|            | APPENDIX 3: BOCSAR OFFENCES MAPPED TO POLICE INCIDENT CATEGORY                                                                                                      | <br>• | 50 |
|            | APPENDIX 4: NSW & GREATER SYDNEY STATISTICAL AREA MAPS                                                                                                              | <br>• | 57 |
|            | APPENDIX 5: LGAS IN GREATER SYDNEY STATISTICAL AREAS                                                                                                                | <br>• | 59 |
|            | APPENDIX 5: LGAS IN NSW REGIONAL STATISTICAL AREAS                                                                                                                  |       | 60 |