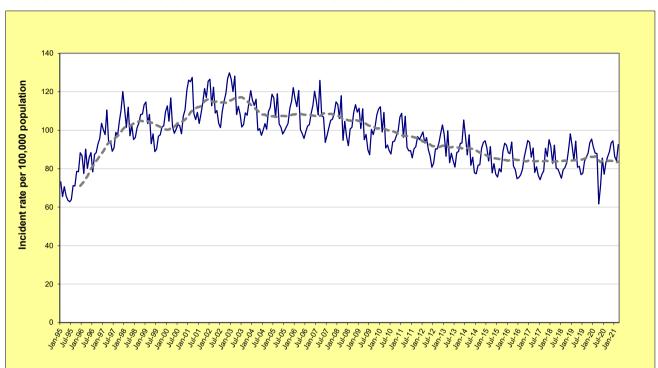

# SECTION 1: OVERVIEW OF TRENDS IN VIOLENT AND PROPERTY CRIME

FIGURE 1.1: NSW LONG-TERM TREND IN VIOLENT OFFENCES\*

FIGURE 1.2: NSW LONG-TERM TREND IN PROPERTY OFFENCES\*\*

\* Violent offences include: murder, attempted murder, manslaughter, assault - domestic violence related, assault - non-domestic violence related, assault police, robbery without a weapon, robbery with a firearm, robbery with a weapon not a firearm, sexual assault and indecent assault / act of indecency / other sexual offences.

For further explanation of violent offences and property offences, see page 46, Note [7].