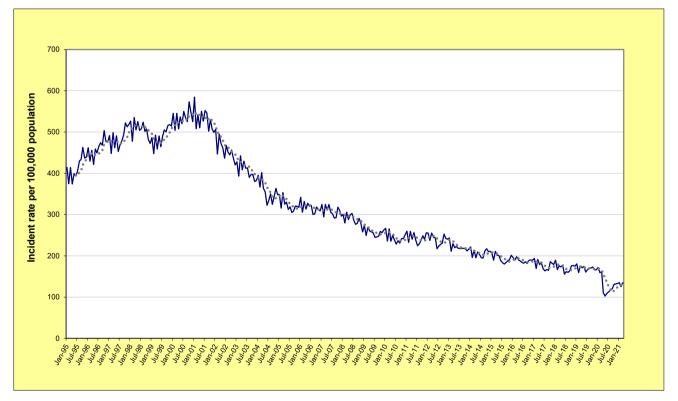

\*\* **Property offences** include: break and enter dwelling, break and enter non-dwelling, motor vehicle theft, steal from motor vehicle, steal from retail store, steal from dwelling, steal from person, stock theft and other theft.

For further explanation of violent offences and property offences, see page 46, Note [7].