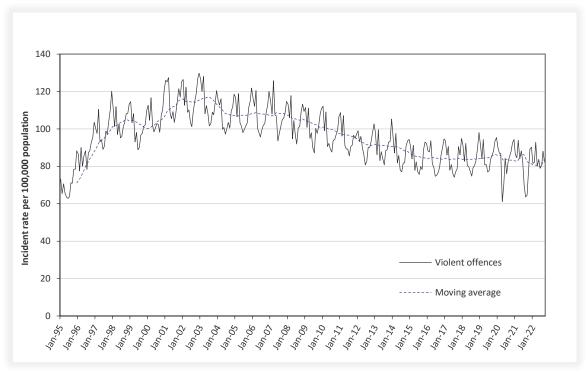

# SECTION 1: OVERVIEW OF TRENDS IN RECORDED CRIME

Figure 1.1: NSW long-term trend in violent offences

Figure 1.2: NSW long-term trend in property offences

Violent offences include: murder, attempted murder, manslaughter, assault - domestic violence related, assault - non-domestic violence related, assault police, robbery without a weapon, robbery with a firearm, robbery with a weapon not a firearm, sexual assault and sexual touching, sexual act and other sexual offences.