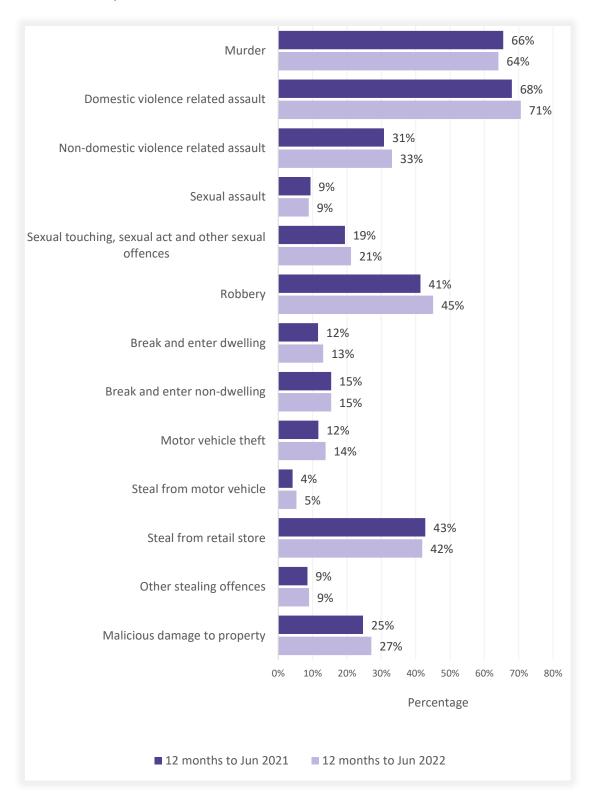

#### NSW Recorded Crime Statistics, September Quarter 2022

Table 3.1: Adults proceeded against by the NSW Police Force by method of legal proceeding

Over the five years to September 2022

|                                             |                                   | Adul                              | ts proceeded aga                  | ainst                             |                                   | 2 Ye             | ear Trend            | 5 Year           | 5 Year Trend                              |  |  |
|---------------------------------------------|-----------------------------------|-----------------------------------|-----------------------------------|-----------------------------------|-----------------------------------|------------------|----------------------|------------------|-------------------------------------------|--|--|
| Method of legal proceeding                  | 12 months to<br>September<br>2018 | 12 months to<br>September<br>2019 | 12 months to<br>September<br>2020 | 12 months to<br>September<br>2021 | 12 months to<br>September<br>2022 | Number<br>change | Percentage<br>change | Number<br>change | Average<br>annual<br>percentage<br>change |  |  |
| Proceeded against to court (offence)        | 146,640                           | 149,230                           | 146,987                           | 143,512                           | 151,785                           | 8,273            | 5.8%                 | 5,145            | Stable                                    |  |  |
| Proceeded against to court (breach of bail) | 5,625                             | 6,681                             | 8,065                             | 7,195                             | 7,895                             | 700              | 9.7%                 | 2,270            | 8.8%                                      |  |  |
| Court diversion                             | 13,998                            | 13,498                            | 11,069                            | 8,893                             | 8,884                             | -9               | Stable               | -5,114           | -10.7%                                    |  |  |
| Criminal Infringement Notice                | 8,941                             | 8,757                             | 7,091                             | 5,823                             | 6,028                             | 205              | Stable               | -2,913           | -9.4%                                     |  |  |
| Cannabis or other drug caution              | 5,057                             | 4,741                             | 3,978                             | 3,070                             | 2,856                             | -214             | Stable               | -2,201           | -13.3%                                    |  |  |

Table 3.2: Young people proceeded against by the NSW Police Force by method of legal proceeding

Over the five years to September 2022

|                                             |                                   | Young p                           | eople proceeded                   | against                           |                                   | 2 Ye             | ear Trend            | 5 Yea            | 5 Year Trend                              |  |  |
|---------------------------------------------|-----------------------------------|-----------------------------------|-----------------------------------|-----------------------------------|-----------------------------------|------------------|----------------------|------------------|-------------------------------------------|--|--|
| Method of legal proceeding                  | 12 months to<br>September<br>2018 | 12 months to<br>September<br>2019 | 12 months to<br>September<br>2020 | 12 months to<br>September<br>2021 | 12 months to<br>September<br>2022 | Number<br>change | Percentage<br>change | Number<br>change | Average<br>annual<br>percentage<br>change |  |  |
| Proceeded against to court (offence)        | 10,424                            | 9,826                             | 9,789                             | 9,580                             | 9,903                             | 323              | Stable               | -521             | Stable                                    |  |  |
| Proceeded against to court (breach of bail) | 1,572                             | 1,703                             | 1,571                             | 1,409                             | 1,430                             | 21               | Stable               | -142             | -2.3%                                     |  |  |
| Court diversion                             | 10,615                            | 10,409                            | 10,054                            | 12,010                            | 10,635                            | -1,375           | Stable               | 20               | Stable                                    |  |  |
| Youth Justice Conference                    | 765                               | 755                               | 831                               | 804                               | 673                               | -131             | Stable               | -92              | Stable                                    |  |  |
| Caution Young Offenders Act                 | 7,220                             | 7,002                             | 6,662                             | 7,041                             | 6,540                             | -501             | Stable               | -680             | -2.4%                                     |  |  |
| Warning Young Offenders Act                 | 2,630                             | 2,652                             | 2,561                             | 4,165                             | 3,422                             | -743             | Stable               | 792              | 6.8%                                      |  |  |