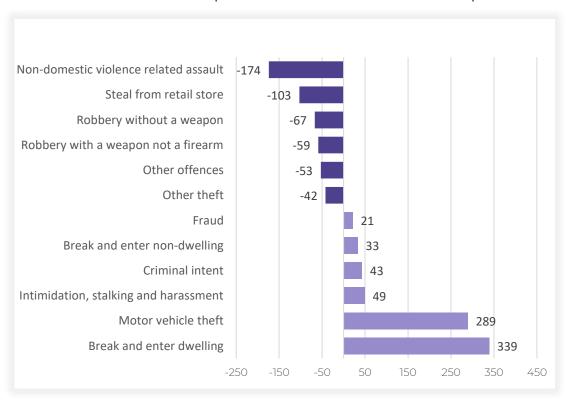

### **CONTENTS**

| SECTION 1: | OVERVIEW OF TRENDS IN RECORDED CRIME                                                                                                                                                          | 5  |
|------------|-----------------------------------------------------------------------------------------------------------------------------------------------------------------------------------------------|----|
| Figure 1.1 | NSW long-term trend in violent offences                                                                                                                                                       | 6  |
| Figure 1.2 | NSW long-term trend in property offences                                                                                                                                                      | 6  |
| Table 1.3  | Violent and property offences by Statistical Area (SA4) over the five years to September 2022                                                                                                 | 7  |
| Table 1.4  | Recorded criminal incidents for major offences over the five years to September 2022                                                                                                          | 8  |
| Table 1.5  | Recorded criminal incidents for 62 offences over the two years to September 2022                                                                                                              | 9  |
| Table 1.6  | Recorded criminal incidents for 62 offences over the five years to September 2022                                                                                                             | 10 |
| SECTION 2: | REGIONAL COMPARISONS Statistical Areas                                                                                                                                                        | 11 |
| Table 2.1  | Two year trends and percent change in recorded criminal incidents for major offences by Statistical Area (SA4) over the two years to September 2022                                           | 12 |
| Table 2.2  | Ratio to NSW rate of recorded criminal incidents per 100,000 population for major offences by Statistical Area (SA4) over the 12 months to September 2022                                     | 13 |
| Table 2.3  | Number of major offences by Statistical Area (SA4) over the 12 months to September 2022                                                                                                       | 14 |
| Table 2.4  | Number of major offences by Statistical Area (SA4) over the 12 months to September 2021                                                                                                       | 15 |
| SECTION 3: | LEGAL PROCEEDINGS                                                                                                                                                                             | 16 |
| Table 3.1  | Adults proceeded against by the NSW Police Force by method of legal proceeding over the five years to September 2022                                                                          | 17 |
| Table 3.2  | Young people proceeded against by the NSW Police Force by method of legal proceeding over the five years to September 2022                                                                    | 17 |
| Table 3.3  | Adults proceeded against to court by the NSW Police Force for all 62 criminal offences types over the two years to September 2022                                                             | 18 |
| Table 3.4  | Young people proceeded against to court by the NSW Police Force for all 62 criminal offences over the two years to September 2022                                                             | 19 |
| Figure 3.5 | Offences with the largest change in the number of adults proceeded against to court by the NSW Police Force between the 12 months to September 2021 and the 12 months to September 2022       | 20 |
| Figure 3.6 | Offences with the largest change in the number of young people proceeded against to court by the NSW Police Force between the 12 months to September 2021 and the 12 months to September 2022 | 20 |
| Table 3.7  | Incidents of all 62 criminal offence types by whether legal proceedings commenced within 90 days of reporting over the two years to June 2022                                                 | 21 |
| Figure 3.8 | Percentage of recorded criminal incidents for major offences by whether legal proceedings commenced within 90 days of reporting over the two years to June 2022                               | 22 |