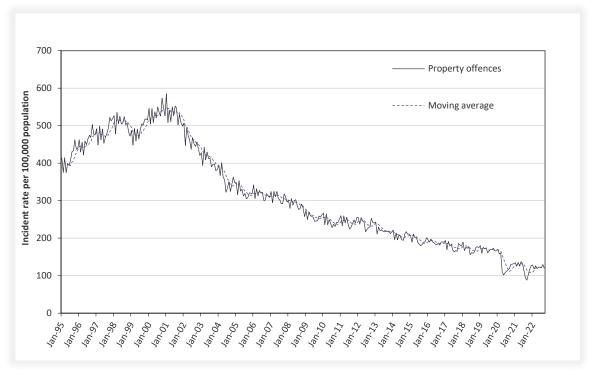

Property offences include: break and enter dwelling, break and enter non-dwelling, motor vehicle theft, steal from motor vehicle, steal from retail store, steal from dwelling, steal from person, stock theft and other theft.