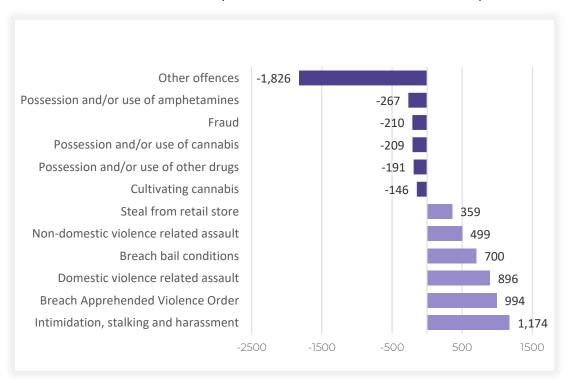

### **CONTENTS**

| SECTION 1: | OVERVIEW OF TRENDS IN RECORDED CRIME                                                                                                                                                          | 5  |
|------------|-----------------------------------------------------------------------------------------------------------------------------------------------------------------------------------------------|----|
| Figure 1.1 | NSW long-term trend in violent offences                                                                                                                                                       | 6  |
| Figure 1.2 | NSW long-term trend in property offences                                                                                                                                                      | 6  |
| Table 1.3  | Violent and property offences by Statistical Area (SA4) over the five years to September 2022                                                                                                 | 7  |
| Table 1.4  | Recorded criminal incidents for major offences over the five years to September 2022                                                                                                          | 8  |
| Table 1.5  | Recorded criminal incidents for 62 offences over the two years to September 2022                                                                                                              | 9  |
| Table 1.6  | Recorded criminal incidents for 62 offences over the five years to September 2022                                                                                                             | 10 |
| SECTION 2: | REGIONAL COMPARISONS Statistical Areas                                                                                                                                                        | 11 |
| Table 2.1  | Two year trends and percent change in recorded criminal incidents for major offences by Statistical Area (SA4) over the two years to September 2022                                           | 12 |
| Table 2.2  | Ratio to NSW rate of recorded criminal incidents per 100,000 population for major offences by Statistical Area (SA4) over the 12 months to September 2022                                     | 13 |
| Table 2.3  | Number of major offences by Statistical Area (SA4) over the 12 months to September 2022                                                                                                       | 14 |
| Table 2.4  | Number of major offences by Statistical Area (SA4) over the 12 months to September 2021                                                                                                       | 15 |
| SECTION 3: | LEGAL PROCEEDINGS                                                                                                                                                                             | 16 |
| Table 3.1  | Adults proceeded against by the NSW Police Force by method of legal proceeding over the five years to September 2022                                                                          | 17 |
| Table 3.2  | Young people proceeded against by the NSW Police Force by method of legal proceeding over the five years to September 2022                                                                    | 17 |
| Table 3.3  | Adults proceeded against to court by the NSW Police Force for all 62 criminal offences types over the two years to September 2022                                                             | 18 |
| Table 3.4  | Young people proceeded against to court by the NSW Police Force for all 62 criminal offences over the two years to September 2022                                                             | 19 |
| Figure 3.5 | Offences with the largest change in the number of adults proceeded against to court by the NSW Police Force between the 12 months to September 2021 and the 12 months to September 2022       | 20 |
| Figure 3.6 | Offences with the largest change in the number of young people proceeded against to court by the NSW Police Force between the 12 months to September 2021 and the 12 months to September 2022 | 20 |
| Table 3.7  | Incidents of all 62 criminal offence types by whether legal proceedings commenced within 90 days of reporting over the two years to June 2022                                                 | 21 |
| Figure 3.8 | Percentage of recorded criminal incidents for major offences by whether legal proceedings commenced within 90 days of reporting over the two years to June 2022                               | 22 |