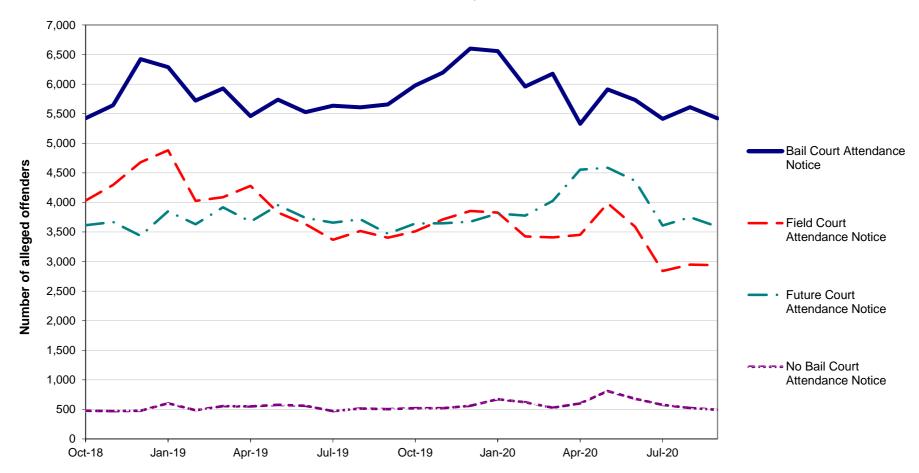

| SECTION 3: | TRENDS, RATE COMPARISONS AND RECORDED CRIMINAL INCIDENTS FOR MAJOR OFFENCES, NSW REGIONS AND LGAS continued                                                       |  |    |
|------------|-------------------------------------------------------------------------------------------------------------------------------------------------------------------|--|----|
| Table 3.3A | Trends in recorded criminal incidents for major offences, over the 24 months to September 2020, NSW LGAs                                                          |  | 26 |
| Table 3.3B | Ratio to NSW rate of recorded criminal incidents per 100,000 population for major offences, over the 12 months to September 2020, NSW LGAs                        |  | 28 |
| Table 3.3C | Number of recorded criminal incidents for major offences, over the 12 months to September 2020, NSW LGAs                                                          |  | 30 |
| Table 3.3D | Number of recorded criminal incidents for major offences, over the 12 months to September 2019, NSW LGAs                                                          |  | 32 |
| SECTION 4: | METHODS OF PROCEEDINGS AGAINST ALLEGED OFFENDERS                                                                                                                  |  | 35 |
| Figure 4.1 | Trends in referral methods for alleged offenders proceeded against to court over the 24 months to September 2020, NSW                                             |  | 36 |
| Table 4.1  | Number, percentage and trend in alleged offenders proceeded against by NSW Police by method of legal proceedings over the 24 months to September 2020, NSW        |  | 37 |
| Table 4.2  | Number, percentage and trend in alleged offenders proceeded against to court by NSW Police for major offences over the 24 months to September 2020, NSW           |  | 38 |
| SECTION 5: | CLEARED CRIMINAL INCIDENTS AND WHETHER LEGAL PROCEEDINGS<br>COMMENCED FOR SELECTED OFFENCES                                                                       |  | 41 |
| Table 5.1  | Number of recorded criminal incidents for selected offences by whether legal proceedings commenced in 30 days of reporting over the 24 months to August 2020, NSW |  | 42 |
| Table 5.2  | Number of recorded criminal incidents for selected offences by whether legal proceedings commenced in 90 days of reporting over the 24 months to June 2020, NSW   |  | 43 |
| Figure 5.1 | Percentage of recorded criminal incidents for selected offences where legal proceedings commenced within 30 and 90 days, over the 12 months to June 2020, NSW     |  | 44 |
| APPENDICE  | :S                                                                                                                                                                |  | 45 |
|            | APPENDIX 1: TRENDS IN RECORDED CRIMINAL INCIDENTS IN NSW                                                                                                          |  | 46 |
|            | APPENDIX 2: DEFINITIONS AND EXPLANATORY NOTES                                                                                                                     |  | 47 |
|            | APPENDIX 3: BOCSAR OFFENCES MAPPED TO POLICE INCIDENT CATEGORY                                                                                                    |  | 50 |
|            | APPENDIX 4: NSW & GREATER SYDNEY STATISTICAL AREA MAPS                                                                                                            |  | 57 |
|            | APPENDIX 5: LGAS IN GREATER SYDNEY STATISTICAL AREAS                                                                                                              |  | 59 |
|            | APPENDIX 5: LGAS IN NSW REGIONAL STATISTICAL AREAS                                                                                                                |  | 60 |