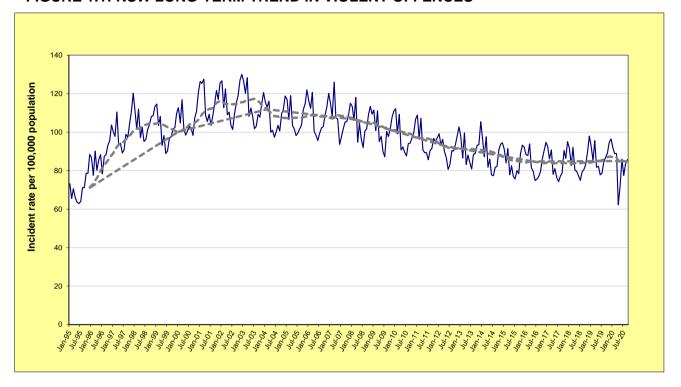

The NSW graphs for rates of violent and property offences are on page 9. For violent offences using the 12-month moving average (light grey line) we can see an upward path to 2004 whereupon they began to fall. Recently however, violent offences have increased but had a big decline in April 2020 before increasing back to normal levels (stable over the last 60 months and stable over the last 24 months to September 2020). The trend tests shown in Table 1.1 indicate that no NSW Statistical Area recorded a significant trend in violent crime over the latest 24 months. For the latest 60 months, two NSW Statistical Areas recorded a significant upward trend in violent crime: Far West and Orana (up 4.0%) and Murray (up 3.8%).

### OVERVIEW OF TRENDS IN VIOLENT AND PROPERTY CRIME

FIGURE 1.1: NSW LONG-TERM TREND IN VIOLENT OFFENCES\*

FIGURE 1.2: NSW LONG-TERM TREND IN PROPERTY OFFENCES\*\*

<sup>\*</sup> Violent offences include: murder, attempted murder, manslaughter, assault - domestic violence related, assault - non-domestic violence related, assault police, robbery without a weapon, robbery with a firearm, robbery with a weapon not a firearm, sexual assault and indecent assault / act of indecency / other sexual offences.