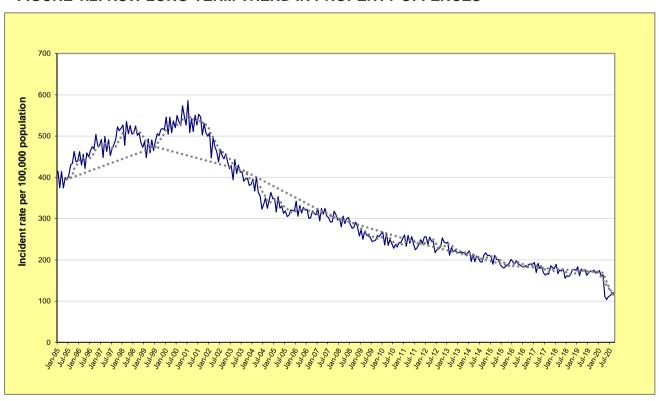

The property offences graph using the 6-month moving average (light grey line) indicates a strong downward path from 2000 to 2010, after which there are further declines but at a slower rate. There was in big decline in the latest 3 months, April to June 2020. Table 1.1 shows trend tests on the levels of property offences in NSW and indicates a significant decrease over the last 24 months (down 18.6%) and a significant decrease over the last 60 months (down on average 6.3% per year). For the latest 24 months, all fourteen NSW Statistical Areas recorded a significant downward trend in property crime: Greater Sydney (down 19.5%), Capital Region (down 13.2%), Central West (down 13.4%), Coffs Harbour - Grafton (down 22.6%), Far West and Orana (down 19.8%), Hunter Valley excluding Newcastle (down 16.5%), Illawarra (down 14.5%), Mid North Coast (down 12.7%), Murray (down 17.1%), New England and North West (down 23.9%), Newcastle and Lake Macquarie (down 18.9%), Richmond - Tweed (down 22.1%), Riverina (down 13.6%) and Southern Highlands and Shoalhaven (down 20.1%). No NSW Statistical Area recorded a significant upward trend in property crime. For the latest 60 months, no NSW Statistical Area recorded a significant upward trend in property crime. Twelve NSW Statistical Areas recorded a significant downward trend in property crime: Greater Sydney (down 6.5%), Capital Region (down 4.1%), Central West (down 7.1%), Coffs Harbour -Grafton (down 6.4%), Far West and Orana (down 8.9%), Hunter Valley excluding Newcastle (down 7.4%), Illawarra (down 6.2%), New England and North West (down 7.2%), Newcastle and Lake Macquarie (down 4.2%), Richmond - Tweed (down 10.0%), Riverina (down 5.1%) and Southern Highlands and Shoalhaven (down 8.5%).

### OVERVIEW OF TRENDS IN VIOLENT AND PROPERTY CRIME

FIGURE 1.1: NSW LONG-TERM TREND IN VIOLENT OFFENCES\*

FIGURE 1.2: NSW LONG-TERM TREND IN PROPERTY OFFENCES\*\*

<sup>\*</sup> Violent offences include: murder, attempted murder, manslaughter, assault - domestic violence related, assault - non-domestic violence related, assault police, robbery without a weapon, robbery with a firearm, robbery with a weapon not a firearm, sexual assault and indecent assault / act of indecency / other sexual offences.