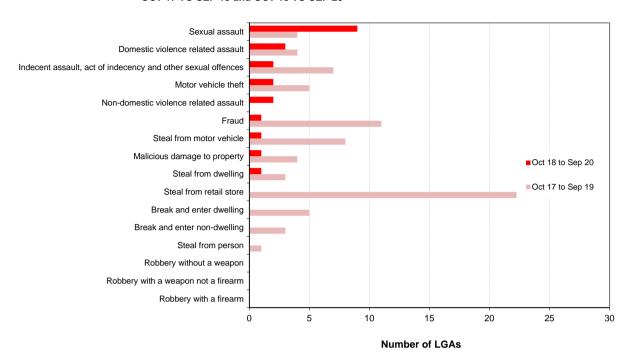

The report includes an overview of trends in the most recent two-year period for major offence categories, firstly for NSW and then across NSW regions broken down to the Local Government Area (LGA) level. At the State level, for the latest 24 months, one major offence category has been trending upwards: sexual assault (up 10.0%) and eleven of the 17 major offence categories were trending downwards: non-domestic violence related assault (down 7.3&), robbery without a weapon (down 17.1%), break and enter dwelling (down by 18.1%), break and enter non-dwelling (down by 20.5%), motor vehicle theft (down 11.0%), steal from motor vehicle (down 21.9%), steal from retail store (down 20.6%), steal from dwelling (down 8.7%), steal from person (down by 6.6%), fraud (down 12.1%) and malicious damage to property (down 5.8%).