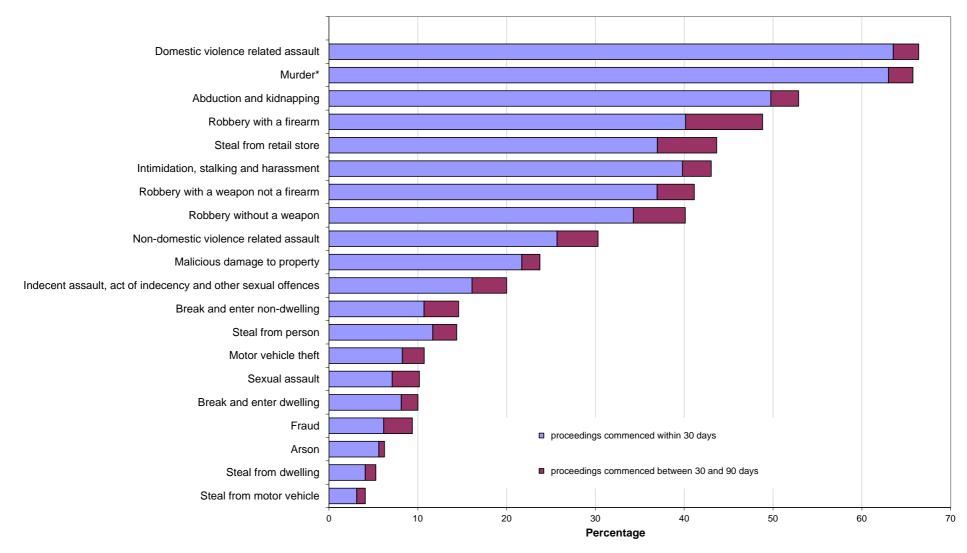

| SECTION 3: | TRENDS, RATE COMPARISONS AND RECORDED CRIMINAL INCIDENTS FOR MAJOR OFFENCES, NSW REGIONS AND LGAS continued                                                       |  |    |
|------------|-------------------------------------------------------------------------------------------------------------------------------------------------------------------|--|----|
| Table 3.3A | Trends in recorded criminal incidents for major offences, over the 24 months to September 2020, NSW LGAs                                                          |  | 26 |
| Table 3.3B | Ratio to NSW rate of recorded criminal incidents per 100,000 population for major offences, over the 12 months to September 2020, NSW LGAs                        |  | 28 |
| Table 3.3C | Number of recorded criminal incidents for major offences, over the 12 months to September 2020, NSW LGAs                                                          |  | 30 |
| Table 3.3D | Number of recorded criminal incidents for major offences, over the 12 months to September 2019, NSW LGAs                                                          |  | 32 |
| SECTION 4: | METHODS OF PROCEEDINGS AGAINST ALLEGED OFFENDERS                                                                                                                  |  | 35 |
| Figure 4.1 | Trends in referral methods for alleged offenders proceeded against to court over the 24 months to September 2020, NSW                                             |  | 36 |
| Table 4.1  | Number, percentage and trend in alleged offenders proceeded against by NSW Police by method of legal proceedings over the 24 months to September 2020, NSW        |  | 37 |
| Table 4.2  | Number, percentage and trend in alleged offenders proceeded against to court by NSW Police for major offences over the 24 months to September 2020, NSW           |  | 38 |
| SECTION 5: | CLEARED CRIMINAL INCIDENTS AND WHETHER LEGAL PROCEEDINGS<br>COMMENCED FOR SELECTED OFFENCES                                                                       |  | 41 |
| Table 5.1  | Number of recorded criminal incidents for selected offences by whether legal proceedings commenced in 30 days of reporting over the 24 months to August 2020, NSW |  | 42 |
| Table 5.2  | Number of recorded criminal incidents for selected offences by whether legal proceedings commenced in 90 days of reporting over the 24 months to June 2020, NSW   |  | 43 |
| Figure 5.1 | Percentage of recorded criminal incidents for selected offences where legal proceedings commenced within 30 and 90 days, over the 12 months to June 2020, NSW     |  | 44 |
| APPENDICE  | :S                                                                                                                                                                |  | 45 |
|            | APPENDIX 1: TRENDS IN RECORDED CRIMINAL INCIDENTS IN NSW                                                                                                          |  | 46 |
|            | APPENDIX 2: DEFINITIONS AND EXPLANATORY NOTES                                                                                                                     |  | 47 |
|            | APPENDIX 3: BOCSAR OFFENCES MAPPED TO POLICE INCIDENT CATEGORY                                                                                                    |  | 50 |
|            | APPENDIX 4: NSW & GREATER SYDNEY STATISTICAL AREA MAPS                                                                                                            |  | 57 |
|            | APPENDIX 5: LGAS IN GREATER SYDNEY STATISTICAL AREAS                                                                                                              |  | 59 |
|            | APPENDIX 5: LGAS IN NSW REGIONAL STATISTICAL AREAS                                                                                                                |  | 60 |