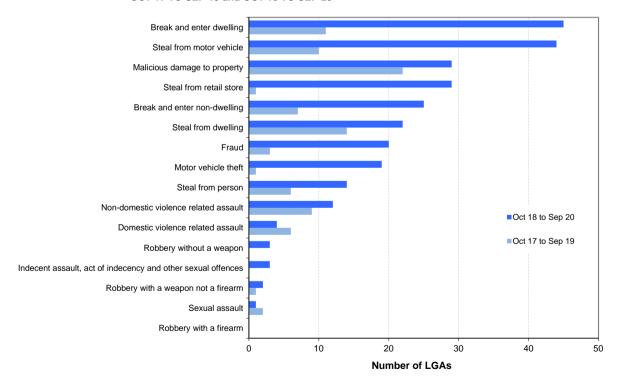

The report includes an overview of trends in the most recent two-year period for major offence categories, firstly for NSW and then across NSW regions broken down to the Local Government Area (LGA) level. At the State level, for the latest 24 months, one major offence category has been trending upwards: sexual assault (up 10.0%) and eleven of the 17 major offence categories were trending downwards: non-domestic violence related assault (down 7.3&), robbery without a weapon (down 17.1%), break and enter dwelling (down by 18.1%), break and enter non-dwelling (down by 20.5%), motor vehicle theft (down 11.0%), steal from motor vehicle (down 21.9%), steal from retail store (down 20.6%), steal from dwelling (down 8.7%), steal from person (down by 6.6%), fraud (down 12.1%) and malicious damage to property (down 5.8%).