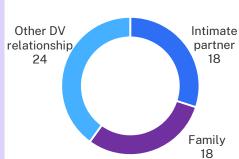

# 70% of adult female victims were murdered by an intimate partner Relationship type adult female victims, 5 years to Jun 24 (n=63) Other DV relationship 6 Intimate partner 44