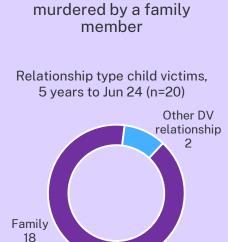

# Relationship between victim of DV murder and perpetrator

**Child victims** 

90% of child victims were