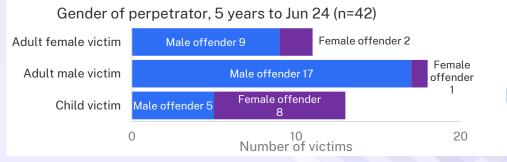

# Perpetrators of family murder

**3 in 4** family murder victims were murdered by male family member

bocsar.nsw.gov.au