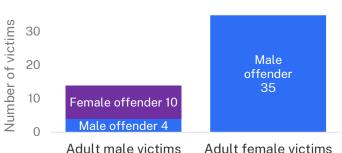

# Perpetrators of intimate partner murder

Gender of perpetrator, 5 years to Jun 24 (n=49)

100% of adult female victims were murdered by a male intimate partner

71% of adult male victims were murdered by a female intimate partner