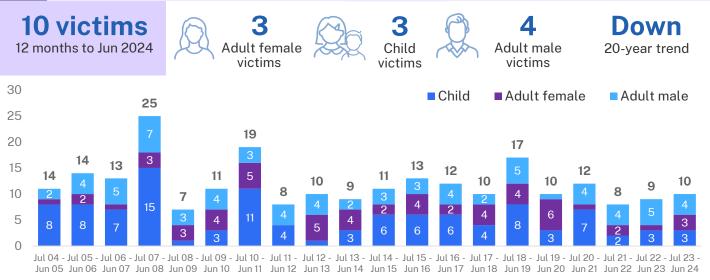

## Long-term trends in family murder

# Nature of the family relationship

**2 in 5** victims of family murder were children 10 boys and 8 girls

Two-thirds were murdered by a parent/guardian

**3 in 5** victims of family murder were adults

13 womer

18 mer