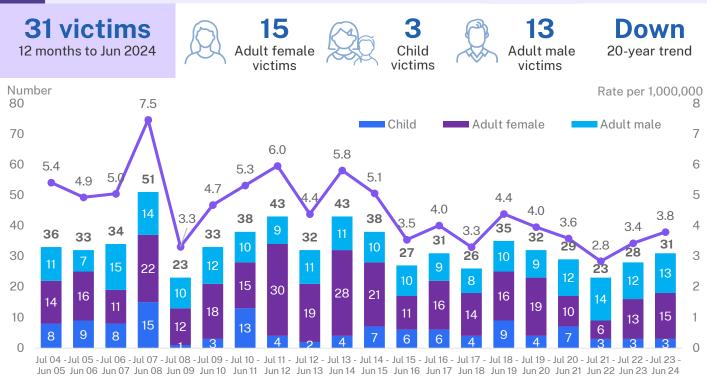

# DOMESTIC VIOLENCE RELATED MURDER IN NSW

Trends to June 2024



# Long-term trends in domestic violence related murder





13

# Relationship between victim of DV murder and perpetrator

**Child victims** 

90% of child victims were

# 70% of adult female victims were murdered by an intimate partner Relationship type adult female victims, 5 years to Jun 24 (n=63) Other DV relationship 6 Intimate partner 44



# Adult male victims

**40%** of adult male victims were murdered by someone other than a partner or family member, e.g. a flatmate

Relationship type adult male victims, 5 years to Jun 24 (n=60)



bocsar.nsw.gov.au

1

# **DOMESTIC VIOLENCE RELATED MURDER IN NSW**

Trends to June 2024



# Long-term trends in intimate partner murder

15 victims
12 months to Jun 2024



9 Adult female victims



6 Adult male victims **Down** 20-year trend



# Nature of the intimate partner relationship

**48%** or 3