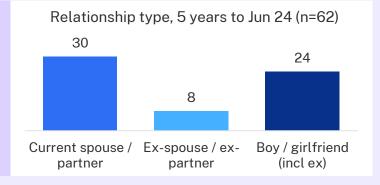

# Nature of the intimate partner relationship

**48%** or 30 victims were murdered by a current spouse or partner 22 women and 8 men

**39%** or 24 victims were murdered by a current or ex-boyfriend/girlfriend 16 women and 8 men