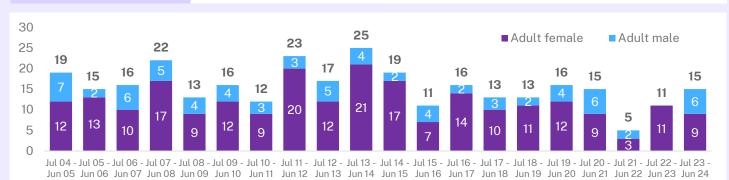

# Long-term trends in intimate partner murder

15 victims
12 months to Jun 2024

9 Adult female victims

6 Adult male victims **Down** 20-year trend