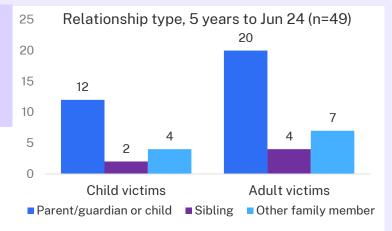

# Nature of the family relationship

**2 in 5** victims of family murder were children 10 boys and 8 girls

Two-thirds were murdered by a parent/guardian

**3 in 5** victims of family murder were adults

13 womer

18 mer