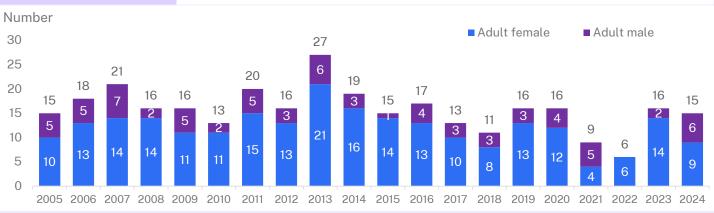

## Long-term trends in domestic violence related murder

39 victims
12 months to Dec 2024

16 Adult female victims

10 Child

Adult male victims

Down

20-year trend