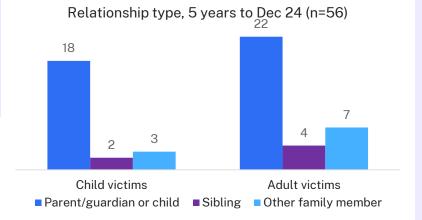

### Nature of the family relationship

**41**% of victims of family murder were children 14 boys and 9 girls

78% were murdered by a parent/guardian

**59**% of victims of family murder were adults

14 women

19 men