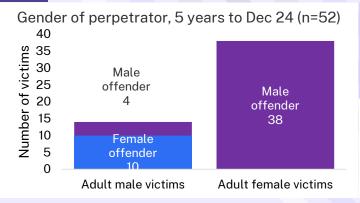

### Perpetrators of intimate partner murder

100% of adult female victims were murdered by a male intimate partner

**71%** of adult male victims were murdered by a female intimate partner

bocsar.nsw.gov.au