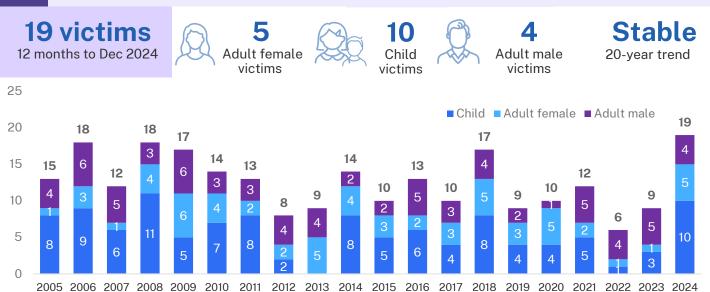

## Long-term trends in domestic violence related murder

39 victims
12 months to Dec 2024

16 Adult female victims

10 Child

Adult male victims

Down

20-year trend