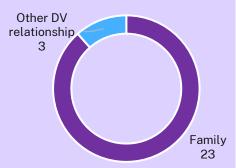

#### **Child victims**

88% of child victims were murdered by a family member

Relationship type child victims, 5 years to Dec 24 (n=26)