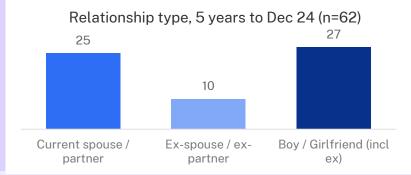

## Nature of the intimate partner relationship

**40%** or 25 victims were murdered by a current spouse or partner 18 women and 7 men

**44%** or 27 victims were murdered by a current or ex-boyfriend/girlfriend 19 women and 8 men