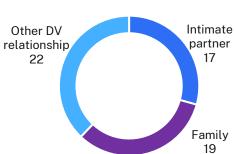

#### Adult male victims

**38%** of adult male victims were murdered by someone other than a partner or family member, e.g. a flatmate

Relationship type adult male victims, 5 years to Dec 24 (n=58)

bocsar.nsw.gov.au