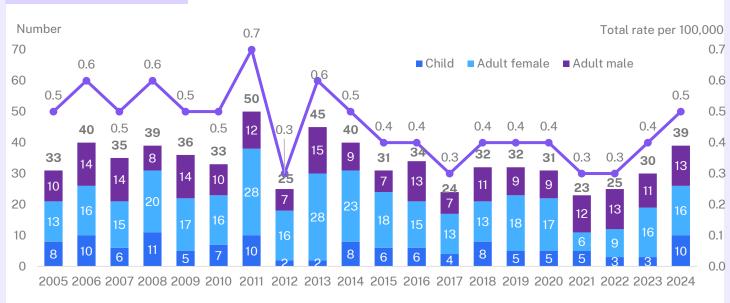

## Long-term trends in domestic violence related murder

39 victims
12 months to Dec 2024

16 Adult female victims

10 Child

Adult male victims

Down

20-year trend