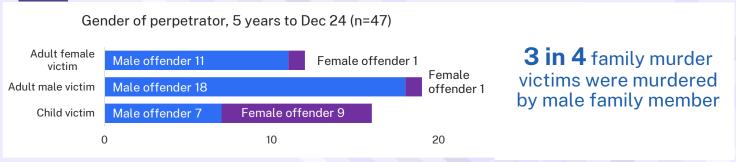

## Nature of the intimate partner relationship

**40%** or 25 victims were murdered by a current spouse or partner 18 women and 7 men

**44%** or 27 victims were murdered by a current or ex-boyfriend/girlfriend 19 women and 8 men





### Perpetrators of intimate partner murder





100% of adult female victims were murdered by a male intimate partner



**71%** of adult male victims were murdered by a female intimate partner

bocsar.nsw.gov.au



Trends to December 2024



#### Long-term trends in family murder





### Nature of the family relationship



**41**% of victims of family murder were children 14 boys and 9 girls

78% were murdered by a parent/guardian

**59**% of victims of family murder were adults



14 women



19 men





## Perpetrators of family murder



bocsar.nsw.gov.au