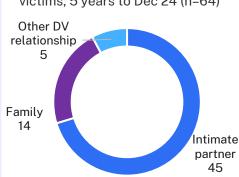

#### Adult female victims

70% of adult female victims were murdered by an intimate partner

Relationship type adult female victims, 5 years to Dec 24 (n=64)