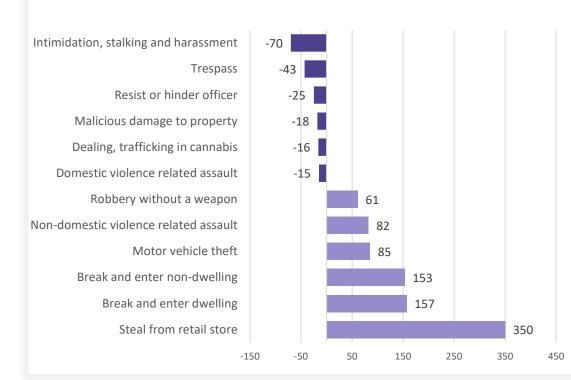

|

# Figure 3.5: Offences with the largest change in the number of adults proceeded against to court by the NSW Police Force

Possession and/or use of cannabis -705 Possession and/or use of cocaine -503 Possession and/or use of other drugs -225 Fraud -160 Dealing, trafficking in cocaine -148 Assault Police -129 Prohibited and regulated weapons offences 170 Other theft 184 Domestic violence related assault 215 Breach bail conditions 219 Steal from retail store 745 Breach Apprehended Violence Order 1,062 -1000 -500 0 500 1000 1500

Between the 12 months to June 2023 and the 12 months to June 2024

# Figure 3.6: Offences with the largest change in the number of young people proceeded against to court by the NSW Police Force

Between the 12 months to June 2023 and the 12 months to June 2024



#### Table 3.7: Incidents of all 62 criminal offence types by whether legal proceedings commenced within 90 days of reporting

Over the two years to March 2024

| Over the two years to March 2024