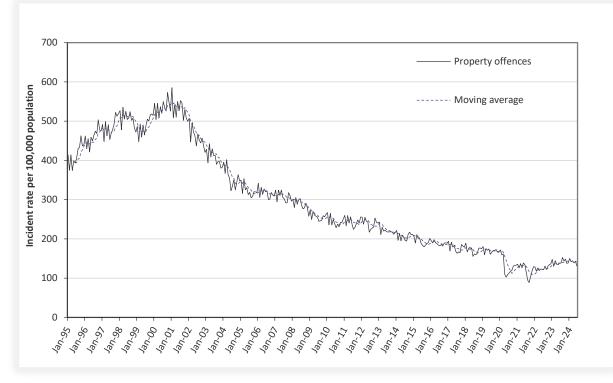

# SECTION 1: OVERVIEW OF TRENDS IN RECORDED CRIME

Figure 1.2: NSW long-term trend in property offences

Violent offences include: murder, attempted murder, manslaughter, assault - domestic violence related, assault - non-domestic violence related, assault police, robbery without a weapon, robbery with a firearm, robbery with a weapon not a firearm, sexual assault and sexual touching, sexual act and other sexual offences.

Property offences include: break and enter dwelling, break and enter non-dwelling, motor vehicle theft, steal from motor vehicle, steal from retail store, steal from dwelling, steal from person, stock theft and other theft.