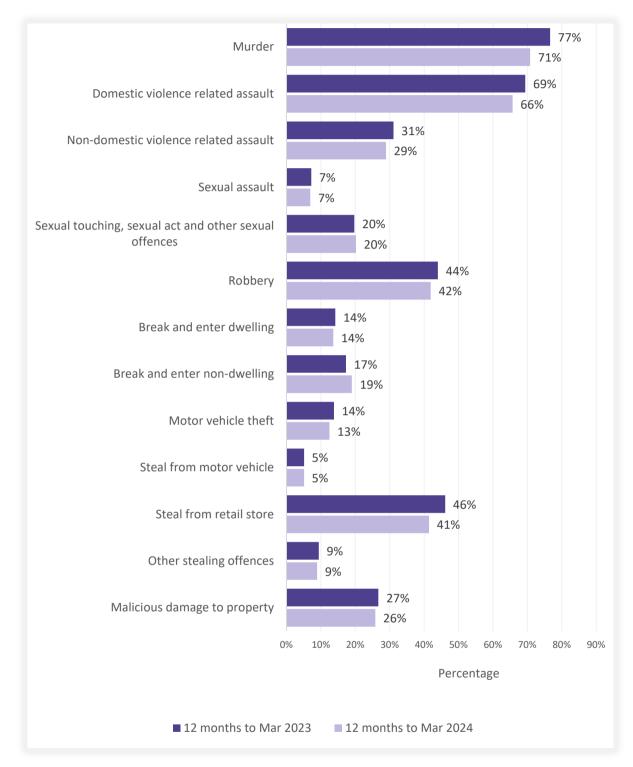

|                                                                       |                                            |                                    |                                              |                                            |                          |                                              |

# Figure 3.8: Percentage of recorded criminal incidents for major offences by whether legal proceedings commenced within 90 days of reporting

Over the two years to March 2024





# SECTION 4: POLICING ACTIVITY

#### Table 4.1: Selected policing activities

Over the ten years to June 2024

| over the ten years to sure 2024                   |                           |                           |                           | Numb                      | per of selected           | l policing acti           | vities                    |                           |                           |                           |              | erage annual<br>ge change |
|---------------------------------------------------|---------------------------|---------------------------|---------------------------|---------------------------|---------------------------|---------------------------|---------------------------|---------------------------|---------------------------|---