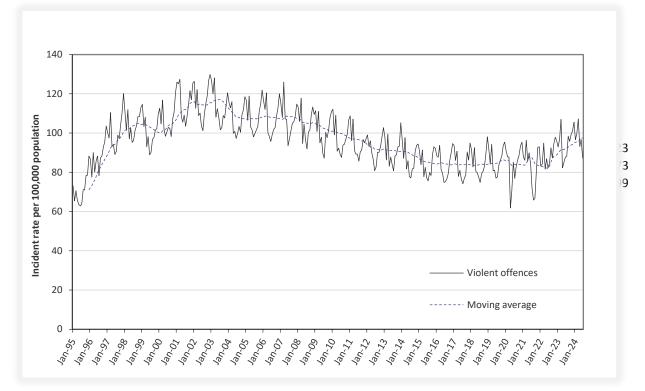

# SECTION 1: OVERVIEW OF TRENDS IN RECORDED CRIME

Figure 1.2: NSW long-term trend in property offences

Violent offences include: murder, attempted murder, manslaughter, assault - domestic violence related, assault - non-domestic violence related, assault police, robbery without a weapon, robbery with a firearm, robbery with a weapon not a firearm, sexual assault and sexual touching, sexual act and other sexual offences.