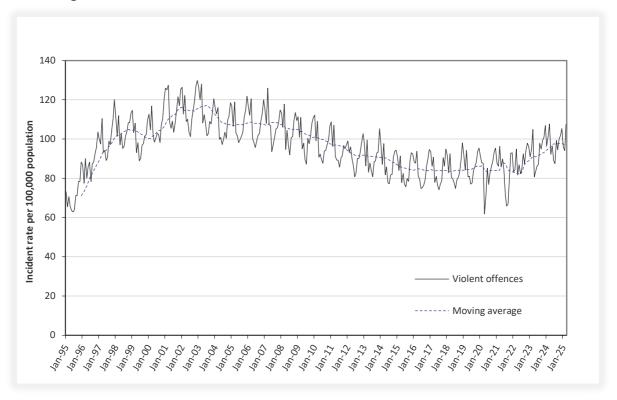

# SECTION 1: OVERVIEW OF TRENDS IN RECORDED CRIME

Figure 1.1: NSW long-term trend in violent offences

Figure 1.2: NSW long-term trend in property offences

Violent offences include: murder, attempted murder, manslaughter, assault - domestic violence related, assault - non-domestic violence related, assault police, robbery without a weapon, robbery with a firearm, robbery with a weapon not a firearm, sexual assault and sexual touching, sexual act and other sexual offences.