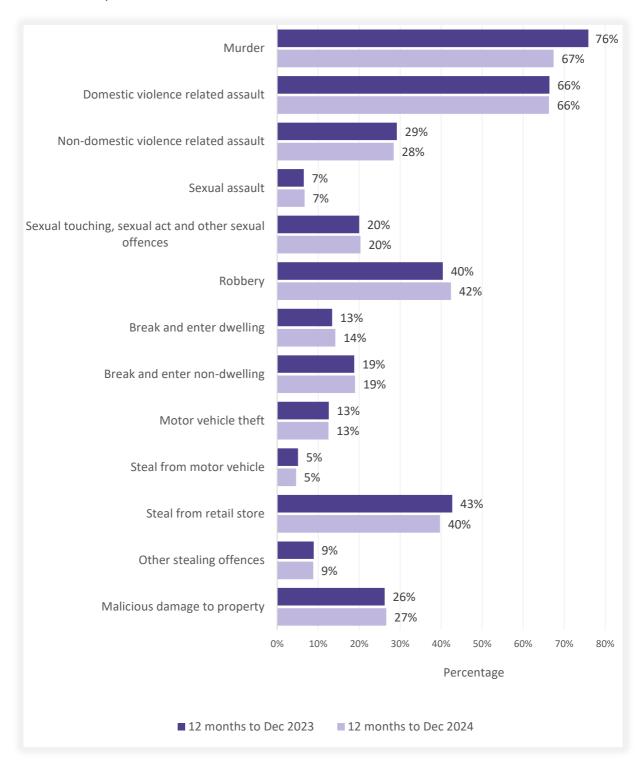

### **CONTENTS**

| SECTION 1: | OVERVIEW OF TRENDS IN RECORDED CRIME                                                                                                                                                  | 5  |
|------------|---------------------------------------------------------------------------------------------------------------------------------------------------------------------------------------|----|
| Figure 1.1 | NSW long-term trend in violent offences                                                                                                                                               | 6  |
| Figure 1.2 | NSW long-term trend in property offences                                                                                                                                              | 6  |
| Table 1.3  | Violent and property offences by Statistical Area (SA4) over the ten years to March 2025                                                                                              | 7  |
| Table 1.4  | Recorded criminal incidents for major offences over the ten years to March 2025                                                                                                       | 8  |
| Table 1.5  | Recorded criminal incidents for 62 offences over the two years to March 2025                                                                                                          | 9  |
| Table 1.6  | Recorded criminal incidents for 62 offences over the ten years to March 2025                                                                                                          | 10 |
| SECTION 2: | REGIONAL COMPARISONS Statistical Areas                                                                                                                                                | 11 |
| Table 2.1  | Two year trends and percent change in recorded criminal incidents for major offences by Statistical Area (SA4) over the two years to March 2025                                       | 12 |
| Table 2.2  | Ratio to NSW rate of recorded criminal incidents per 100,000 population for major offences by Statistical Area (SA4) over the 12 months to March 2025                                 | 13 |
| Table 2.3  | Number of major offences by Statistical Area (SA4) over the 12 months to March 2025                                                                                                   | 14 |
| Table 2.4  | Number of major offences by Statistical Area (SA4) over the 12 months to March 2024                                                                                                   | 15 |
| Table 2.5  | Rate per 100,000 population of major offences by Statistical Area (SA4) over the 12 months to March 2025                                                                              | 16 |
| Table 2.6  | Ten year trends and annual average percent change in recorded criminal incidents for major offences by Statistical Area (SA4) over the 12 months to March 2024                        | 17 |
| Table 2.7  | Number of major offences by Statistical Area (SA4) over the 12 months to March 2016                                                                                                   | 18 |
| SECTION 3: | LEGAL PROCEEDINGS                                                                                                                                                                     | 19 |
| Table 3.1  | Adults proceeded against by the NSW Police Force by method of legal proceeding over the ten years to March 2025                                                                       | 20 |
| Table 3.2  | Young people proceeded against by the NSW Police Force by method of legal proceeding over the ten years to March 2025                                                                 | 20 |
| Table 3.3  | Adults proceeded against to court by the NSW Police Force for all 62 criminal offences types over the two years to March 2025                                                         | 21 |
| Table 3.4  | Young people proceeded against to court by the NSW Police Force for all 62 criminal offences over the two years to March 2025                                                         | 22 |
| Figure 3.5 | Offences with the largest change in the number of adults proceeded against to court by the NSW Police Force between the 12 months to March 2024 and the 12 months to March 2025       | 23 |
| Figure 3.6 | Offences with the largest change in the number of young people proceeded against to court by the NSW Police Force between the 12 months to March 2024 and the 12 months to March 2025 | 23 |
| Table 3.7  | Incidents of all 62 criminal offence types by whether legal proceedings commenced within 90 days of reporting over the two years to December 2024                                     | 24 |

| Figure 3.8         | reporting over the two years to December 2024                                                                                         | 25 |
|--------------------|---------------------------------------------------------------------------------------------------------------------------------------|----|
| SECTION 4:         | POLICING ACTIVITY                                                                                                                     | 26 |
| Table 4.1          | Selected policing activities over the ten years to March 2025                                                                         | 27 |
| Table 4.2          | Non-criminal domestic episodes by Statistical Area (SA4) over the ten years to March 2025                                             | 28 |
| Table 4.3          | Ratio to NSW rate of non-criminal domestic episodes per 100,000 population by Statistical Area (SA4) over the ten years to March 2025 | 29 |
| APPENDIX 1:        | REGIONAL COMPARISONS Local Government Areas                                                                                           | 30 |
| Appendix Table 1.1 | Trends in recorded criminal incidents for major offences, NSW LGAs Over the two years to March 2025                                   | 31 |
| Appendix Table 1.2 | Ratio to NSW rate of recorded criminal incidents per 100,000 population for major offences, NSW LGAs                                  | 34 |
| Appendix Table 1.3 | Number of recorded criminal incidents for major offences, NSW LGAs 12 months to March 2025                                            | 37 |
| Appendix Table 1.4 | Number of recorded criminal incidents for major offences, NSW LGAs 12 months to March 2024                                            | 40 |
| APPENDIX 2:        | EXPLANATORY NOTES                                                                                                                     | 43 |
| Appendix 2.1       | Explanatory Notes                                                                                                                     | 44 |
| APPENDIX 3:        | LGAs IN STATISTICAL AREAS                                                                                                             | 47 |
| Appendix Table 3.1 | Local Government Areas in Greater Sydney Statistical Areas                                                                            | 48 |
| Appendix Table 3.2 | Local Government Areas in Regional Statistical Areas                                                                                  | 49 |
| Appendix Table 3.3 | Greater Sydney Statistical Area Map                                                                                                   | 50 |
| Appendix Table 3.4 | Regional NSW Statistical Areas Map                                                                                                    | 51 |
| APPENDIX 4:        | OFFENCE CATEGORIES                                                                                                                    | 52 |
| Appendix 4.1       | BOCSAR offences mapped to NSW Police Force incident categories                                                                        | 53 |