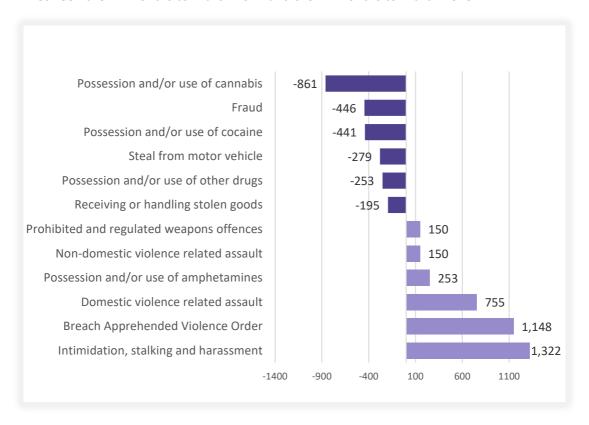

### **CONTENTS**

| SECTION 1: | OVERVIEW OF TRENDS IN RECORDED CRIME                                                                                                                                                  | 5  |
|------------|---------------------------------------------------------------------------------------------------------------------------------------------------------------------------------------|----|
| Figure 1.1 | NSW long-term trend in violent offences                                                                                                                                               | 6  |
| Figure 1.2 | NSW long-term trend in property offences                                                                                                                                              | 6  |
| Table 1.3  | Violent and property offences by Statistical Area (SA4) over the ten years to March 2025                                                                                              | 7  |
| Table 1.4  | Recorded criminal incidents for major offences over the ten years to March 2025                                                                                                       | 8  |
| Table 1.5  | Recorded criminal incidents for 62 offences over the two years to March 2025                                                                                                          | 9  |
| Table 1.6  | Recorded criminal incidents for 62 offences over the ten years to March 2025                                                                                                          | 10 |
| SECTION 2: | REGIONAL COMPARISONS Statistical Areas                                                                                                                                                | 11 |
| Table 2.1  | Two year trends and percent change in recorded criminal incidents for major offences by Statistical Area (SA4) over the two years to March 2025                                       | 12 |
| Table 2.2  | Ratio to NSW rate of recorded criminal incidents per 100,000 population for major offences by Statistical Area (SA4) over the 12 months to March 2025                                 | 13 |
| Table 2.3  | Number of major offences by Statistical Area (SA4) over the 12 months to March 2025                                                                                                   | 14 |
| Table 2.4  | Number of major offences by Statistical Area (SA4) over the 12 months to March 2024                                                                                                   | 15 |
| Table 2.5  | Rate per 100,000 population of major offences by Statistical Area (SA4) over the 12 months to March 2025                                                                              | 16 |
| Table 2.6  | Ten year trends and annual average percent change in recorded criminal incidents for major offences by Statistical Area (SA4) over the 12 months to March 2024                        | 17 |
| Table 2.7  | Number of major offences by Statistical Area (SA4) over the 12 months to March 2016                                                                                                   | 18 |
| SECTION 3: | LEGAL PROCEEDINGS                                                                                                                                                                     | 19 |
| Table 3.1  | Adults proceeded against by the NSW Police Force by method of legal proceeding over the ten years to March 2025                                                                       | 20 |
| Table 3.2  | Young people proceeded against by the NSW Police Force by method of legal proceeding over the ten years to March 2025                                                                 | 20 |
| Table 3.3  | Adults proceeded against to court by the NSW Police Force for all 62 criminal offences types over the two years to March 2025                                                         | 21 |
| Table 3.4  | Young people proceeded against to court by the NSW Police Force for all 62 criminal offences over the two years to March 2025                                                         | 22 |
| Figure 3.5 | Offences with the largest change in the number of adults proceeded against to court by the NSW Police Force between the 12 months to March 2024 and the 12 months to March 2025       | 23 |
| Figure 3.6 | Offences with the largest change in the number of young people proceeded against to court by the NSW Police Force between the 12 months to March 2024 and the 12 months to March 2025 | 23 |
| Table 3.7  | Incidents of all 62 criminal offence types by whether legal proceedings commenced within 90 days of reporting over the two years to December 2024                                     | 24 |