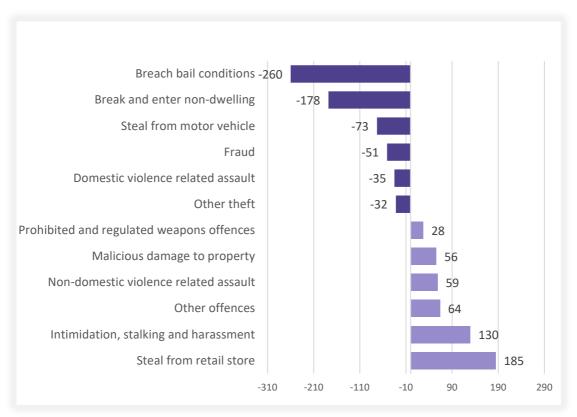

### **CONTENTS**

| SECTION 1: | OVERVIEW OF TRENDS IN RECORDED CRIME                                                                                                                                                  | 5  |
|------------|---------------------------------------------------------------------------------------------------------------------------------------------------------------------------------------|----|
| Figure 1.1 | NSW long-term trend in violent offences                                                                                                                                               | 6  |
| Figure 1.2 | NSW long-term trend in property offences                                                                                                                                              | 6  |
| Table 1.3  | Violent and property offences by Statistical Area (SA4) over the ten years to March 2025                                                                                              | 7  |
| Table 1.4  | Recorded criminal incidents for major offences over the ten years to March 2025                                                                                                       | 8  |
| Table 1.5  | Recorded criminal incidents for 62 offences over the two years to March 2025                                                                                                          | 9  |
| Table 1.6  | Recorded criminal incidents for 62 offences over the ten years to March 2025                                                                                                          | 10 |
| SECTION 2: | REGIONAL COMPARISONS Statistical Areas                                                                                                                                                | 11 |
| Table 2.1  | Two year trends and percent change in recorded criminal incidents for major offences by Statistical Area (SA4) over the two years to March 2025                                       | 12 |
| Table 2.2  | Ratio to NSW rate of recorded criminal incidents per 100,000 population for major offences by Statistical Area (SA4) over the 12 months to March 2025                                 | 13 |
| Table 2.3  | Number of major offences by Statistical Area (SA4) over the 12 months to March 2025                                                                                                   | 14 |
| Table 2.4  | Number of major offences by Statistical Area (SA4) over the 12 months to March 2024                                                                                                   | 15 |
| Table 2.5  | Rate per 100,000 population of major offences by Statistical Area (SA4) over the 12 months to March 2025                                                                              | 16 |
| Table 2.6  | Ten year trends and annual average percent change in recorded criminal incidents for major offences by Statistical Area (SA4) over the 12 months to March 2024                        | 17 |
| Table 2.7  | Number of major offences by Statistical Area (SA4) over the 12 months to March 2016                                                                                                   | 18 |
| SECTION 3: | LEGAL PROCEEDINGS                                                                                                                                                                     | 19 |
| Table 3.1  | Adults proceeded against by the NSW Police Force by method of legal proceeding over the ten years to March 2025                                                                       | 20 |
| Table 3.2  | Young people proceeded against by the NSW Police Force by method of legal proceeding over the ten years to March 2025                                                                 | 20 |
| Table 3.3  | Adults proceeded against to court by the NSW Police Force for all 62 criminal offences types over the two years to March 2025                                                         | 21 |
| Table 3.4  | Young people proceeded against to court by the NSW Police Force for all 62 criminal offences over the two years to March 2025                                                         | 22 |
| Figure 3.5 | Offences with the largest change in the number of adults proceeded against to court by the NSW Police Force between the 12 months to March 2024 and the 12 months to March 2025       | 23 |
| Figure 3.6 | Offences with the largest change in the number of young people proceeded against to court by the NSW Police Force between the 12 months to March 2024 and the 12 months to March 2025 | 23 |
| Table 3.7  | Incidents of all 62 criminal offence types by whether legal proceedings commenced within 90 days of reporting over the two years to December 2024                                     | 24 |