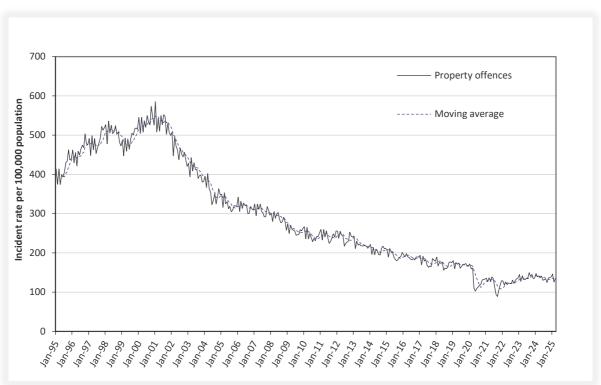

# SECTION 1: OVERVIEW OF TRENDS IN RECORDED CRIME

Figure 1.1: NSW long-term trend in violent offences

Figure 1.2: NSW long-term trend in property offences

Violent offences include: murder, attempted murder, manslaughter, assault - domestic violence related, assault - non-domestic violence related, assault police, robbery without a weapon, robbery with a firearm, robbery with a weapon not a firearm, sexual assault and sexual touching, sexual act and other sexual offences.

Property offences include: break and enter dwelling, break and enter non-dwelling, motor vehicle theft, steal from motor vehicle, steal from retail store, steal from dwelling, steal from person, stock theft and other theft.